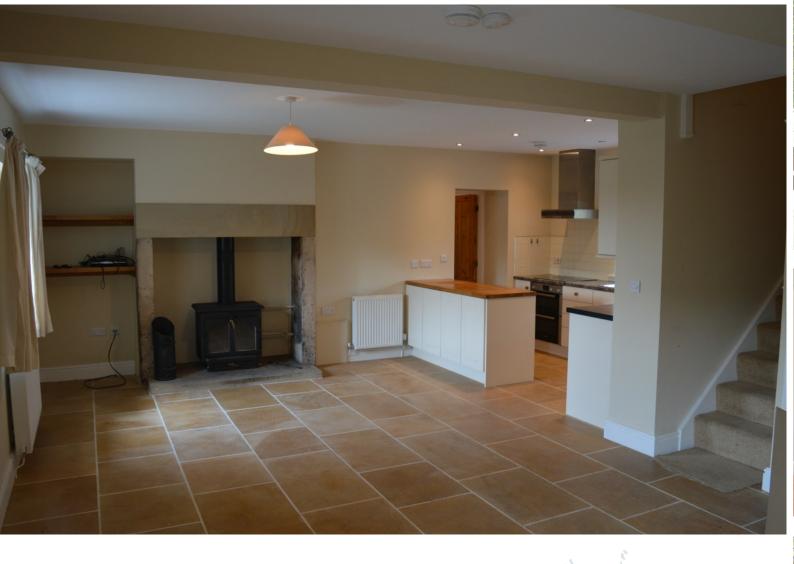

#### **Ground floor**

- Open plan sitting and dining room (7.5m x 6m (max)) with woodburning stove to either side. Open to:
- Kitchen (6m x 3.3m) cream wall and base units with oven, hob and integral dishwasher. Through to:
- Utility room and ground floor shower room comprising shower and WC