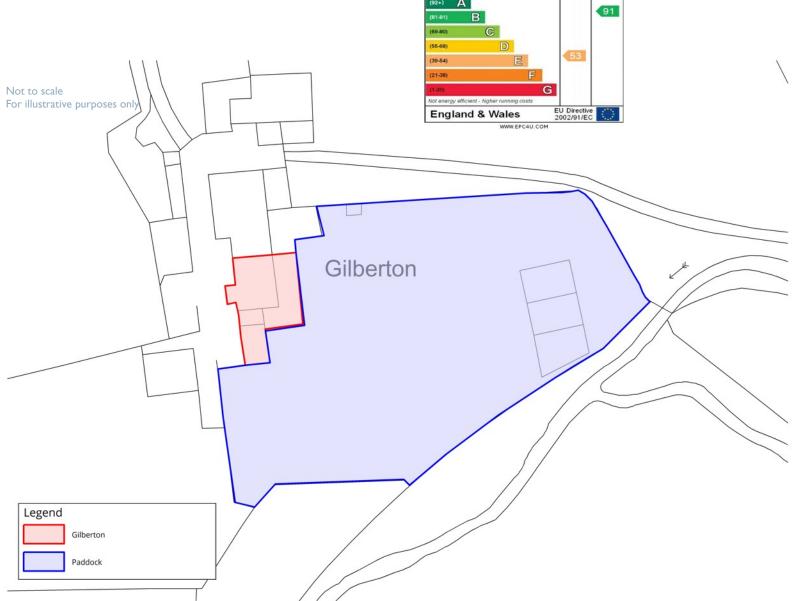

In addition, there is a paddock extending to approximately 0.72 acres.

The property is offered unfurnished on a five year tenancy agreement with the paddock available on an annual grazing licence.

#### Outside

Private gardens with ample off road parking. Small stone outhouse. In addition there is a 0.72 acres paddock to the rear of the property which is available by way of a separate annual grazing licence.

Council Tax Band B.

EPC Rating: C.