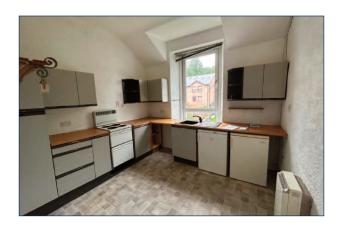

The lounge is a bright and airy space, ideal for relaxing or entertaining guests. The dining kitchen is well-equipped, providing a perfect setting for preparing delicious meals. The two bedrooms offer ample space for rest and relaxation, while the bathroom provides convenience and comfort. Good storage throughout