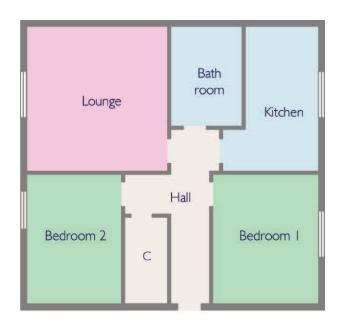

Situated in the heart of Aberfoyle, this flat provides spacious accommodation perfect for comfortable living. The communal entrance leads to a hallway that guides you through the rest of the apartment.

The lounge is a bright and airy space, ideal for relaxing or entertaining guests. The dining kitchen is well-equipped, providing a perfect setting for preparing delicious meals. The two bedrooms offer ample space for rest and relaxation, while the bathroom provides convenience and comfort. Good storage throughout