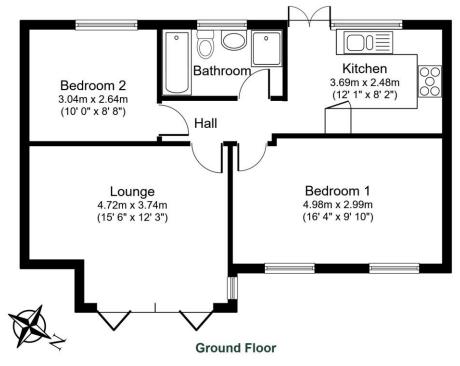

# Boston Spa ~ 33 West End, LS23 6EN

A much improved and extended 2 bedroom semi-detached bungalow with generous sized enclosed gardens and useful outbuildings. No Onward Chain

- Refitted kitchen and modern stylish bathroom
- Lounge with bifold patio doors
- 2 good sized bedrooms
- Modern matching bedroom furniture available included in the price
- · Double glazed, gas centrally heated and insulated
- Pleasant cul de sac location
- South facing garden with decking and patio areas ideal for outdoor entertaining

# **Property Description**

Located on the edge of the popular village of Boston Spa, this modernised 2-bedroom semi-detached bungalow offers a practical and stylish living space. Recently updated throughout, it's the perfect home for those looking for something ready to move into.

The spacious lounge features bifold doors to the front. The refitted kitchen is modern and functional, designed for everyday use and convenience. The bathroom has been upgraded to include a contemporary 4-piece suite, offering both style and practicality.

Both bedrooms come with free standing wardrobes one with matching draws and bed frame. providing plenty of storage while maintaining a clean, organised feel.

A retractable ladder in bedroom two gives access to the loft where the boiler is also situated.

The vendors are willing to include a number of items including bedroom furniture, floor coverings and window blinds, Dyson cyclone V10 cleaner and safe.

NOT TO SCALE For layout guidance only

Total floor area 65 sq.m. (699 sq.ft.) Approx