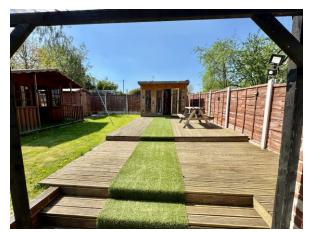

Outside, the south-facing garden offers a peaceful retreat, complete with a summer house and two sheds for additional storage. There's also an outbuilding/store that adds extra versatility to the property. lawn and decking and Indian stone patio provides the ideal space for play and outdoor entertaining. There is off road parking to the front.