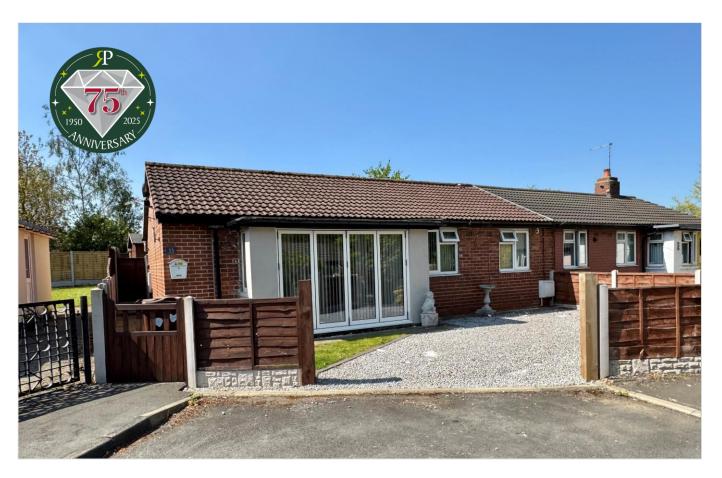

# Boston Spa ~ 33 West End, LS23 6EN

A much improved and extended 2 bedroom semi-detached bungalow with generous sized enclosed gardens and useful outbuildings. No Onward Chain

- Refitted kitchen and modern stylish bathroom
- Lounge with bifold patio doors
- 2 good sized bedrooms
- Modern matching bedroom furniture available included in the price
- · Double glazed, gas centrally heated and insulated
- Pleasant cul de sac location
- South facing garden with decking and patio areas ideal for outdoor entertaining

# **Property Description**

Located on the edge of the popular village of Boston Spa, this modernised 2-bedroom semi-detached bungalow offers a practical and stylish living space. Recently updated throughout, it's the perfect home for those looking for something ready to move into.

Outside, the south-facing garden offers a peaceful retreat, complete with a summer house and two sheds for additional storage. There's also an outbuilding/store that adds extra versatility to the property. lawn and decking and Indian stone patio provides the ideal space for play and outdoor entertaining. There is off road parking to the front.