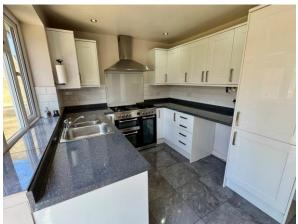

The spacious lounge features bifold doors to the front. The refitted kitchen is modern and functional, designed for everyday use and convenience. The bathroom has been upgraded to include a contemporary 4-piece suite, offering both style and practicality.