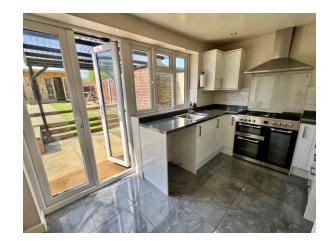

The spacious lounge features bifold doors to the front. The refitted kitchen is modern and functional, designed for everyday use and convenience. The bathroom has been upgraded to include a contemporary 4-piece suite, offering both style and practicality.