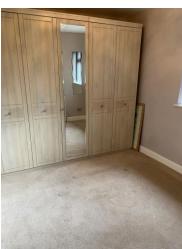

Both bedrooms come with free standing wardrobes one with matching draws and bed frame. providing plenty of storage while maintaining a clean, organised feel.

A retractable ladder in bedroom two gives access to the loft where the boiler is also situated.