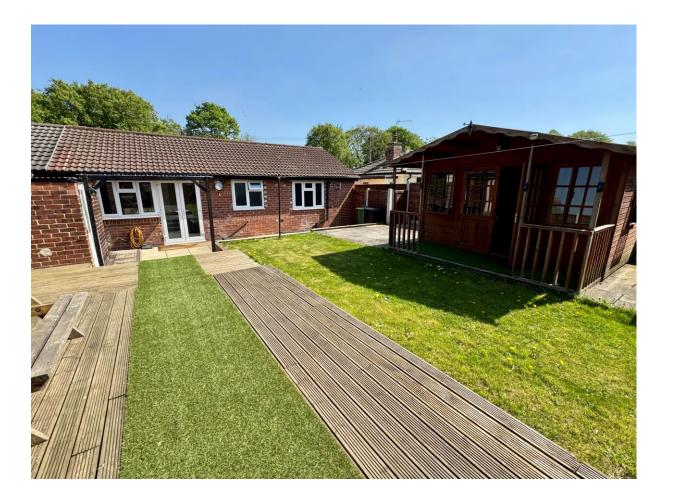

# Boston Spa ~ 33 West End, LS23 6EN

A much improved and extended 2 bedroom semi-detached bungalow with generous sized enclosed gardens and useful outbuildings. No Onward Chain

- Refitted kitchen and modern stylish bathroom
- Lounge with bifold patio doors
- 2 good sized bedrooms
- Modern matching bedroom furniture available included in the price
- · Double glazed, gas centrally heated and insulated
- Pleasant cul de sac location
- South facing garden with decking and patio areas ideal for outdoor entertaining

Outside, the south-facing garden offers a peaceful retreat, complete with a summer house and two sheds for additional storage. There's also an outbuilding/store that adds extra versatility to the property. lawn and decking and Indian stone patio provides the ideal space for play and outdoor entertaining. There is off road parking to the front.