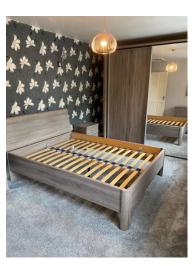

Both bedrooms come with free standing wardrobes one with matching draws and bed frame. providing plenty of storage while maintaining a clean, organised feel.

A retractable ladder in bedroom two gives access to the loft where the boiler is also situated.

The vendors are willing to include a number of items including bedroom furniture, floor coverings and window blinds, Dyson cyclone V10 cleaner and safe.

NOT TO SCALE For layout guidance only

Total floor area 65 sq.m. (699 sq.ft.) Approx