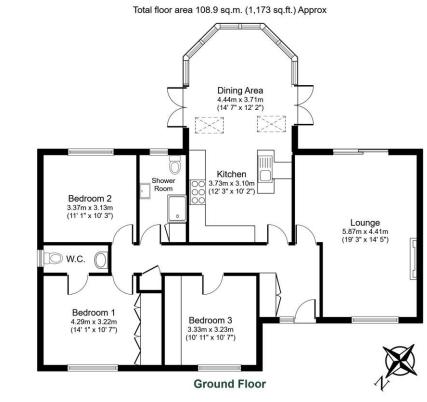

## **Property Description**

To this delightful stone-built detached bungalow is situated in a pleasant cul-de-sac location, adjacent to parkland and scenic walkways, with easy access to Wetherby town centre. The property has been tastefully decorated and extended, offering a blend of comfort and style throughout. Benefiting from gas-fired central heating and double-glazed windows, the home features an inviting entrance hall and an L-shaped lounge that provides a spacious and welcoming atmosphere.

The extended dining kitchen is a standout, with an excellent range of cupboards and drawers, generous work surfaces, and high-quality appliances including a Rangemaster cooker, fridge, freezer, dishwasher, and washing machine. There is ample space for a dining table and chairs, perfect for family meals and entertaining.

Bedroom one is a comfortable double, complete with fitted wardrobes and an en-suite washroom. The property also offers two further generously sized bedrooms, with one currently used as a study. The refitted shower room features a modern white stylish suite, with fully tiled walls and floor.

Externally, the driveway provides access to a detached double garage, which is equipped with an electric up-and-over door for added convenience. The front garden is neatly lawned, while the private rear garden is surrounded by established hedges, bushes, and shrubs, creating a peaceful and secluded outdoor space.