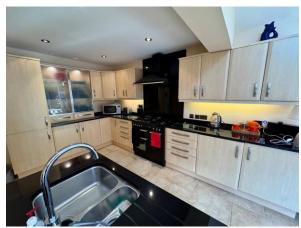

The extended dining kitchen is a standout, with an excellent range of cupboards and drawers, generous work surfaces, and high-quality appliances including a Rangemaster cooker, fridge, freezer, dishwasher, and washing machine. There is ample space for a dining table and chairs, perfect for family meals and entertaining.