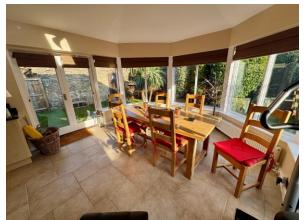

The extended dining kitchen is a standout, with an excellent range of cupboards and drawers, generous work surfaces, and high-quality appliances including a Rangemaster cooker, fridge, freezer, dishwasher, and washing machine. There is ample space for a dining table and chairs, perfect for family meals and entertaining.