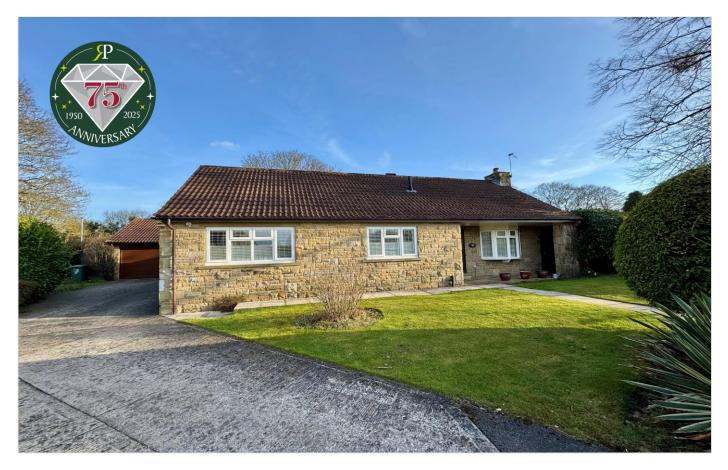

# Wetherby ~ 15 Lazenby Drive, LS22 6WL

An excellent 3 bedroom detached bungalow extended to the rear, double garage and private garden, close to delightful open parkland walks and town centre amenities.

## **Property Description**

To this delightful stone-built detached bungalow is situated in a pleasant cul-de-sac location, adjacent to parkland and scenic walkways, with easy access to Wetherby town centre. The property has been tastefully decorated and extended, offering a blend of comfort and style throughout. Benefiting from gas-fired central heating and double-glazed windows, the home features an inviting entrance hall and an L-shaped lounge that provides a spacious and welcoming atmosphere.