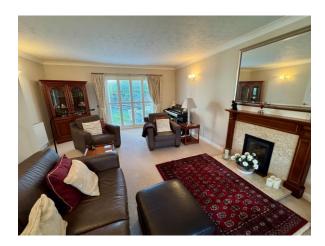

The extended dining kitchen is a standout, with an excellent range of cupboards and drawers, generous work surfaces, and high-quality appliances including a Rangemaster cooker, fridge, freezer, dishwasher, and washing machine. There is ample space for a dining table and chairs, perfect for family meals and entertaining.