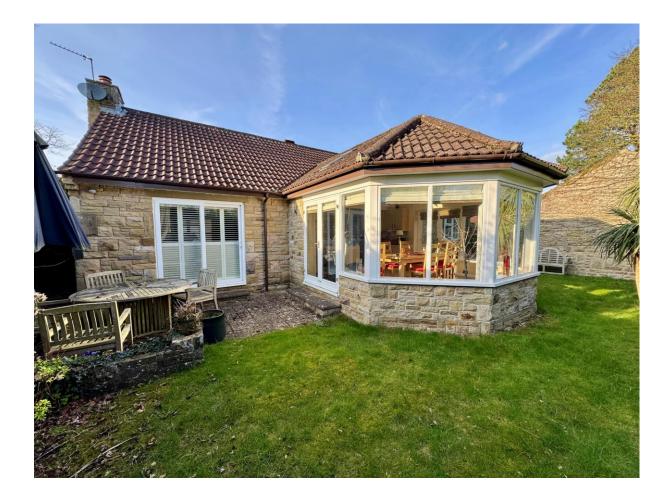

## **Property Description**

To this delightful stone-built detached bungalow is situated in a pleasant cul-de-sac location, adjacent to parkland and scenic walkways, with easy access to Wetherby town centre. The property has been tastefully decorated and extended, offering a blend of comfort and style throughout. Benefiting from gas-fired central heating and double-glazed windows, the home features an inviting entrance hall and an L-shaped lounge that provides a spacious and welcoming atmosphere.

Externally, the driveway provides access to a detached double garage, which is equipped with an electric up-and-over door for added convenience. The front garden is neatly lawned, while the private rear garden is surrounded by established hedges, bushes, and shrubs, creating a peaceful and secluded outdoor space.