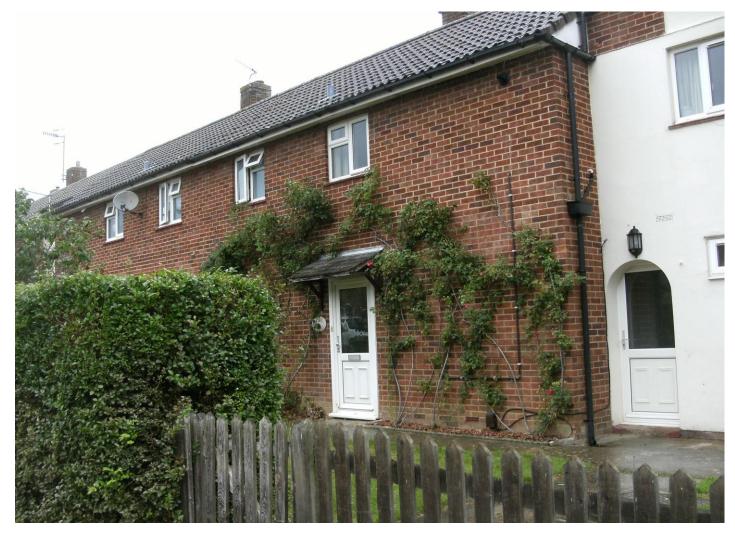

### £995 pcm

Two bedrooms Lovely gardens Quiet location

This spacious, well presented two bedroom terraced house is situated in a quiet road in North Tonbridge. Accommodation on the ground floor comprises a spacious entrance hall, lovely sitting room with wooden flooring and a wood burning stove, door leading to rear garden. Good size fitted kitchen/breakfast room with gas hob/electric oven, dishwasher, integrated fridge. Useful storage cupboard. Utility room with washing machine, fridge and freezer. Upstairs there are two double bedrooms, the principal one has a freestanding wardrobe. Bathroom with shower over. Separate toilet. Outside there is a delightful rear garden, mainly laid to lawn with decking area, shed and single garage (suitable only for storage). Available from early OCTOBER,