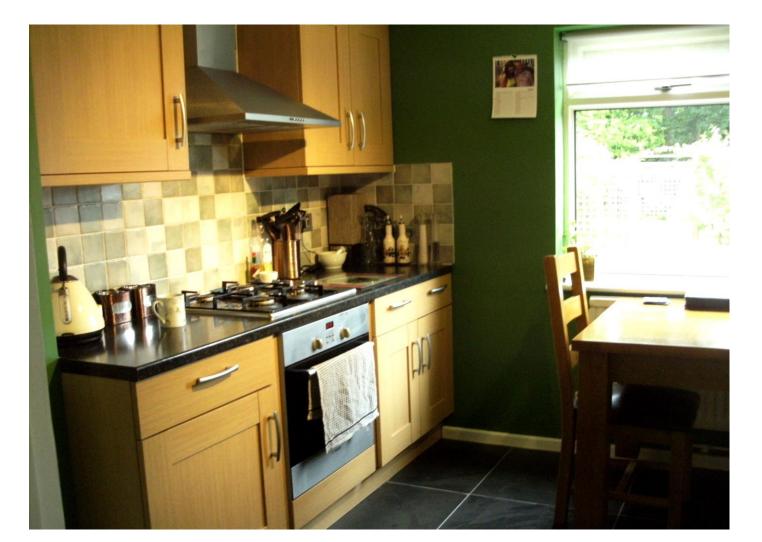

### £995 pcm

Two bedrooms Lovely gardens Quiet location

This spacious, well presented two bedroom terraced house is situated in a quiet road in North Tonbridge. Accommodation on the ground floor comprises a spacious entrance hall, lovely sitting room with wooden flooring and a wood burning stove, door leading to rear garden. Good size fitted kitchen/breakfast room with gas hob/electric oven, dishwasher, integrated fridge. Useful storage cupboard. Utility room with washing machine, fridge and freezer. Upstairs there are two double bedrooms, the principal one has a freestanding wardrobe. Bathroom with shower over. Separate toilet. Outside there is a delightful rear garden, mainly laid to lawn with decking area, shed and single garage (suitable only for storage). Available from early OCTOBER,