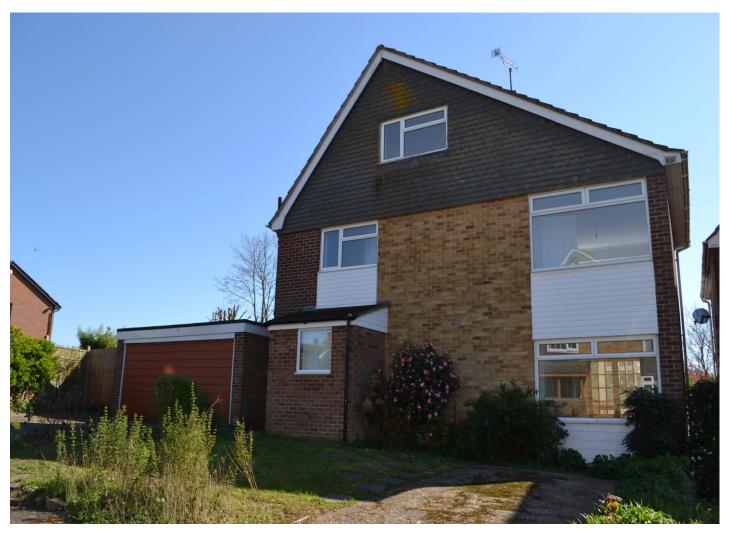

## Wateringbury, Maidstone, Kent, ME18 5DJ

£1,800 pcm

Detached Four Bedroomed Family Home Fitted Kitchen with Oven/Hob Family Bathroom with Shower Over Rear Garden and Double Garage

This well presented, spacious, four bedroom family house is situated in the small village of Wateringbury, with schools and a train station nearby. Accommodation on the ground floor, comprises a spacious entrance hall and downstairs cloakroom. The fitted kitchen has amply storage cupboards with oven/hob. There is a good size sitting room, separate dining room and conservatory overlooking the rear garden. Upstairs the master bedroom has built-in cupboards and an en-suite shower room (no toilet). There are two further double bedrooms, one of which has built in wardrobes. Single bedroom and family bathroom with shower over. Outside the rear garden is mainly lawn with a patio area to laze in the sunshine. Double garage and driveway. EPC - C. Council Tax - F. Available to rent now. VIEWING IS HIGHLY RECOMMENDED.

Wateringbury

£1,800 pcm