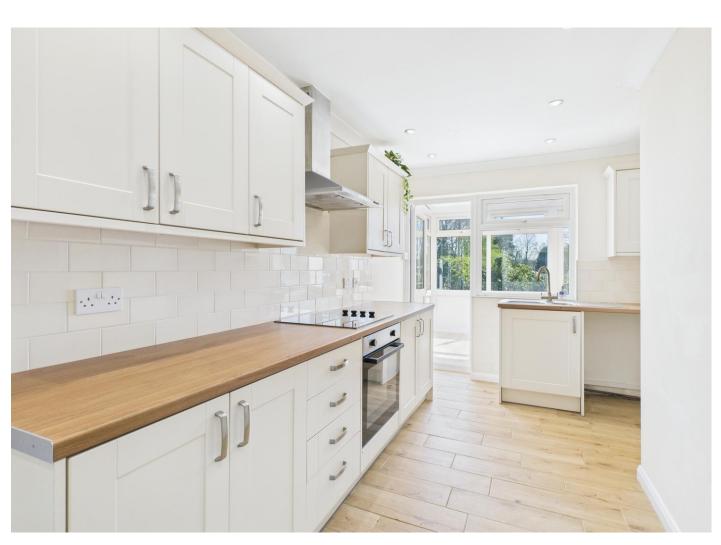

## Wateringbury, Maidstone, Kent, ME18 5DJ

£1,800 pcm

Detached Four Bedroomed Family Home Fitted Kitchen with Oven/Hob Family Bathroom with Shower Over Rear Garden and Double Garage

This well presented, spacious, four bedroom family house is situated in the small village of Wateringbury, with schools and a train station nearby. Accommodation on the ground floor, comprises a spacious entrance hall and downstairs cloakroom. The fitted kitchen has amply storage cupboards with oven/hob. There is a good size sitting room, separate dining room and conservatory overlooking the rear garden. Upstairs the master bedroom has built-in cupboards and an en-suite shower room (no toilet). There are two further double bedrooms, one of which has built in wardrobes. Single bedroom and family bathroom with shower over. Outside the rear garden is mainly lawn with a patio area to laze in the sunshine. Double garage and driveway. EPC - C. Council Tax - F. Available to rent now. VIEWING IS HIGHLY RECOMMENDED.