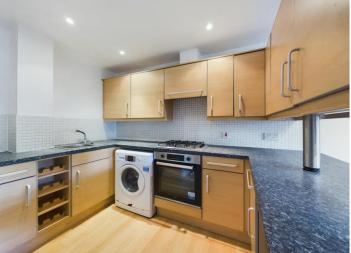

#### THE PROPERTY

If its all about location this duplex apartment has it all! Minutes away from the town centre and main line station, this modern, well planned, purpose built and gated apartment is an ideal opportunity for an investor or first time buyer. Located on the ground floor the entrance door leads into a light and airy open plan living/dining room/kitchen area with easy care wood laminate flooring throughout. Ample room for comfy seating and a dining area the compact, fitted kitchen leads off and has everything to hand. There is a handy cloakroom too fitted with white suite. Stairs lead up to the two double bedrooms, bedroom one with fitted wardrobes, and the modern, recently installed shower room, fitted with crisp white suite. Brought to the market as a blank canvas just requiring some redecoration for you to update and style to create your perfect first home.