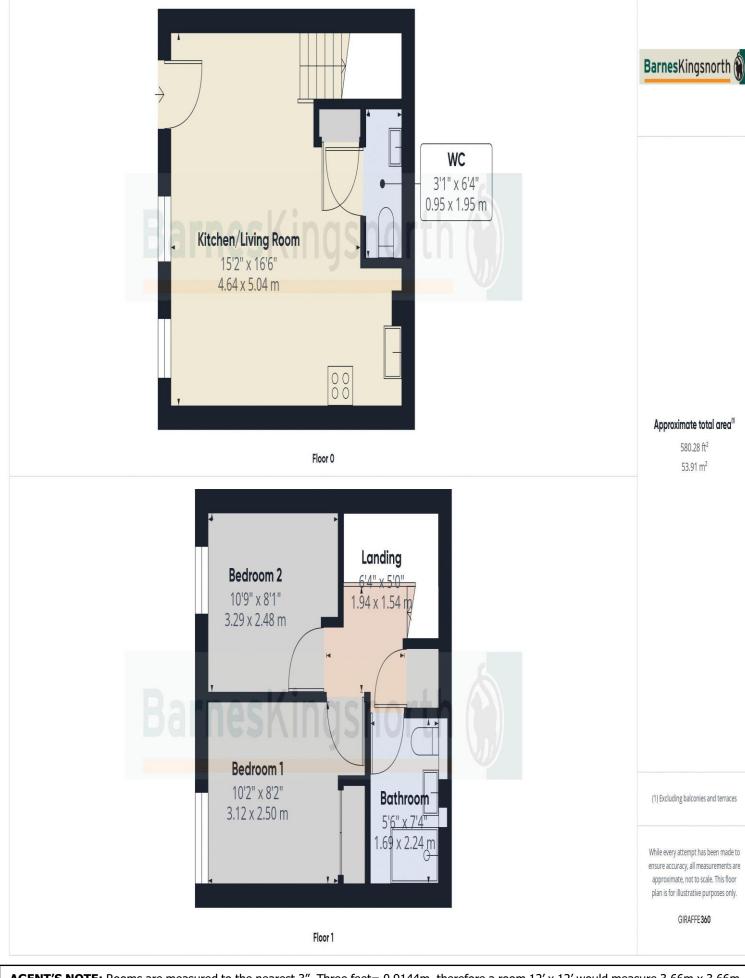

#### THE PROPERTY

If its all about location this duplex apartment has it all! Minutes away from the town centre and main line station, this modern, well planned, purpose built and gated apartment is an ideal opportunity for an investor or first time buyer. Located on the ground floor the entrance door leads into a light and airy open plan living/dining room/kitchen area with easy care wood laminate flooring throughout. Ample room for comfy seating and a dining area the compact, fitted kitchen leads off and has everything to hand. There is a handy cloakroom too fitted with white suite. Stairs lead up to the two double bedrooms, bedroom one with fitted wardrobes, and the modern, recently installed shower room, fitted with crisp white suite. Brought to the market as a blank canvas just requiring some redecoration for you to update and style to create your perfect first home.

**Energy Efficiency Rating: C** 

**Council Tax Band: C** 

**AGENT'S NOTE:** Rooms are measured to the nearest 3". Three feet= 0.9144m, therefore a room  $12' \times 12'$  would measure  $3.66m \times 3.66m$ . Before entering into a contract the purchaser should check the condition of services and appliances included in the sale. Site measurements and boundaries should be confirmed independently. Whilst we endeavour to make our sales details accurate and reliable, if there is any point, which is of particular importance to you, please contact the office and we will be pleased to confirm the position for you, especially if contemplating travelling some distance to view the property.