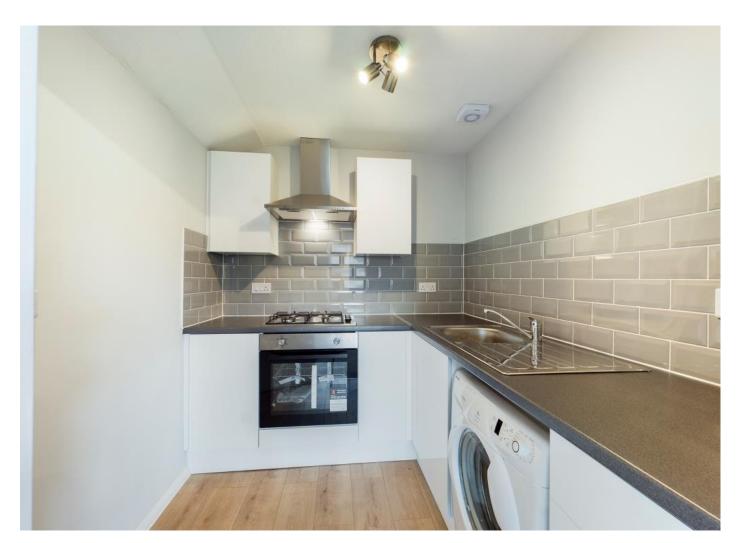

### £800 pcm

Studio Flat Town Centre Location Allocated Parking Space Close to Mainline Station

This beautifully presented, second floor STUDIO flat is situated within a few minutes walk of Tonbridge Town Centre and Mainline Station. Approached via stairs to the second floor. Comprises of an entrance hall, fitted kitchen with gas hob/electric oven, washing machine and space for a slimline fridge/freezer. There is a spacious sitting room/bedroom and shower room. Outside there is one allocated parking space. Would ideally suit a single person. Regret no pets. EPC C, Council Tax C. Gas central heating. VIEWING HIGHLY RECOMMENDED.