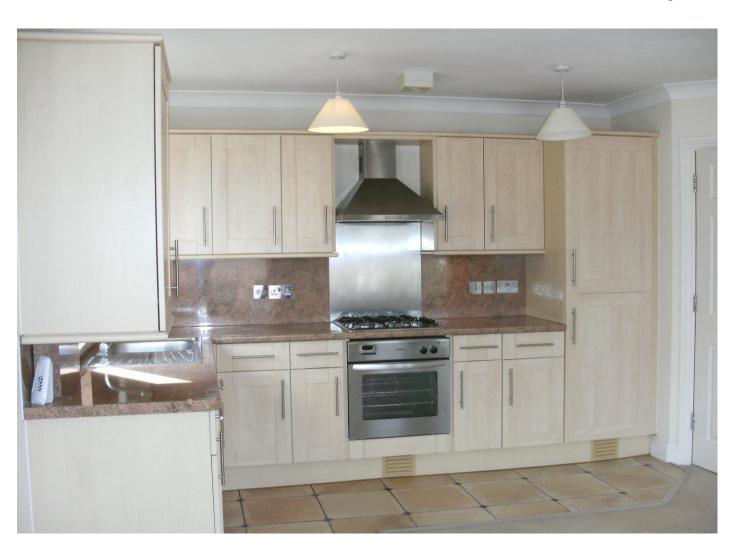

## St Eanswythes Court, Tonbridge, Kent, TN9 2BF

£1,050 pcm

Spacious One Bedroom Flat Central Location Allocated Parking Close to Mainline Station

This spacious, well presented, one bedroom first floor flat is situated within walking distance to Tonbridge Town Centre and Mainline Station. Approached via a communal staircase. The flat has a spacious entrance hall with storage cupboard. There is an open plan fitted kitchen/sitting room with gas hob/electric oven, washer/dryer and fridge freezer. There is a good size double bedroom. Bathroom with shower over. Gas central heating. Allocated parking space. Regret no pets. EPC - C - Council Tax - C. Would ideally suit a single person or professional couple. VIEWING HIGHLY RECOMMENDED.