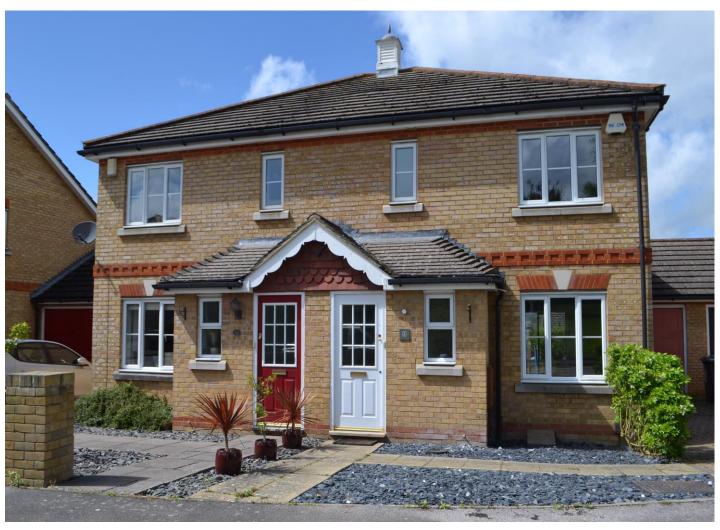

## **SOUTH TONBRIDGE**

£2,080 pcm

walking distance to schools and station garage parking for two cars

This well presented, three bedroom semi detached house is situated in a very convenient location for schools and the train station. Accommodation on the ground floor comprises an entrance hall, cloakroom, spacious light and airy through sitting/dining room. Fitted kitchen with gas hob/electric oven, fridge/freezer, washing machine and dishwasher. Upstairs the principal bedroom has built in wardrobes, en suite shower room. There is a further double bedroom and one single bedroom. Family bathroom with shower over. Gas central heating. Unfurnished. Outside there is parking for two cars leading to a single garage. Delightful rear garden. Regret no pets. Non smokers. Council tax D, EPC D. Available to rent from mid April onwards.

Tonbridge

£2,080 pcm