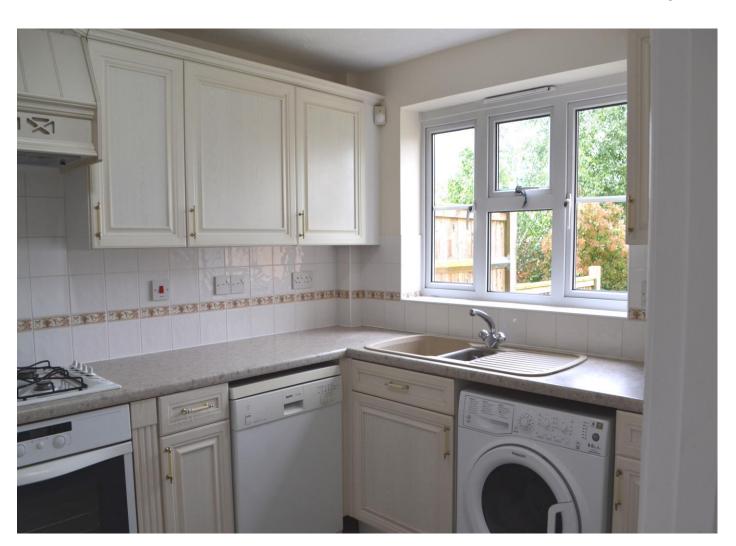

## **SOUTH TONBRIDGE**

£2,080 pcm

walking distance to schools and station garage parking for two cars

This well presented, three bedroom semi detached house is situated in a very convenient location for schools and the train station. Accommodation on the ground floor comprises an entrance hall, cloakroom, spacious light and airy through sitting/dining room. Fitted kitchen with gas hob/electric oven, fridge/freezer, washing machine and dishwasher. Upstairs the principal bedroom has built in wardrobes, en suite shower room. There is a further double bedroom and one single bedroom. Family bathroom with shower over. Gas central heating. Unfurnished. Outside there is parking for two cars leading to a single garage. Delightful rear garden. Regret no pets. Non smokers. Council tax D, EPC D. Available to rent from mid April onwards.