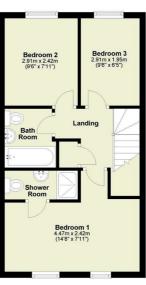

## 86 Wellbrook Way, Girton, Cambridge, CB3 0GP

An immaculate three bedroom house situated in the beautiful village of Girton, Cambridge. The house is in excellent condition throughout and includes WC, kitchen/breakfast room, living room, three bedrooms, en-suite shower room and family bathroom. Outside there is a good sized garden with access to allocated parking area.

## Key features:

- Three Bedrooms
- Two Bathrooms
- Parking

- Excellent Condition
- Lovely Garden
- Fantastic Location
- Popular Village
- Close to amenities
- 2.5 miles to Cambridge Centre

Ground Floor

First Floor