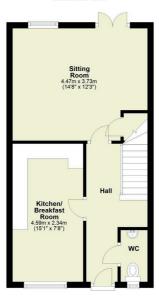

## 86 Wellbrook Way, Girton, Cambridge, CB3 0GP

An immaculate three bedroom house situated in the beautiful village of Girton, Cambridge. The house is in excellent condition throughout and includes WC, kitchen/breakfast room, living room, three bedrooms, en-suite shower room and family bathroom. Outside there is a good sized garden with access to allocated parking area.

## Key features:

- Three Bedrooms
- Two Bathrooms
- Parking

- Excellent Condition
- Lovely Garden
- Fantastic Location
- Popular Village
- Close to amenities
- 2.5 miles to Cambridge Centre

Ground Floor

First Floor