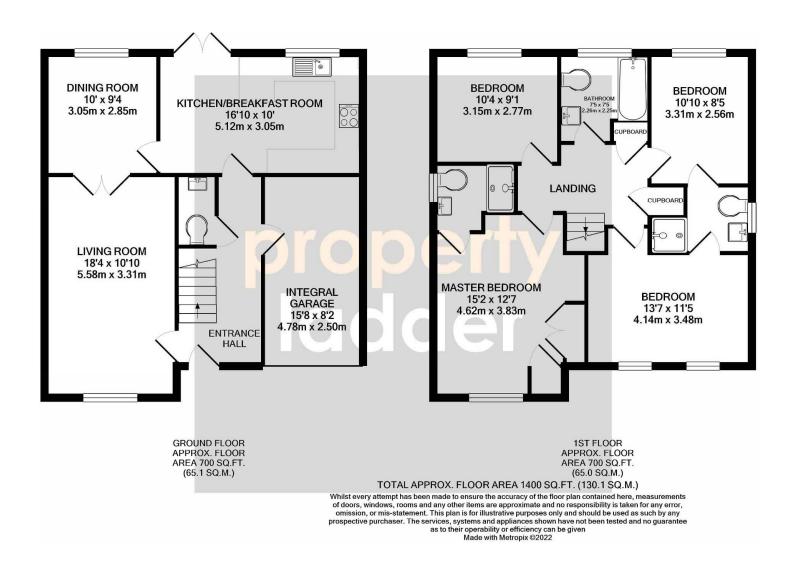

### **Overview**

- DETACHED FAMILY HOME
- FOUR BEDROOMS
- TWO ENSUITES, FAMILY
   BATHROOM AND
   DOWNSTAIRS WC
- TWO RECEPTION ROOMS
- INTEGRAL GARAGE AND LARGE DRIVEWAY
- MODERN KITCHEN DINER
- ENCLOSED LOW
   MAINTENANCE REAR
   GARDEN

"With four bedrooms, two ensuites, living room, dining room and kitchen breakfast room this family home is a must see!"

\*SPACIOUS FAMILY
HOME! Situated in the
popular Queen Hill
development, this
immaculately presented
detached family home
offers four bedrooms,
two en-suites, family
bathroom and
downstairs WC, two
reception rooms,
modern kitchen diner,
ample off road parking
and integral garage!
BE QUICK TO VIEW!