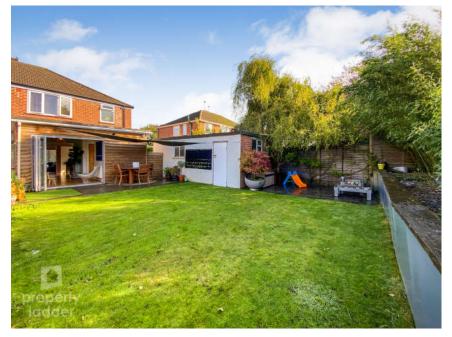

### **Outside**

The property offers off road parking on the front driveway, with gated access to the rear and access to a detached garage. The rear garden is lawned and fully enclosed, with an entertaining area.