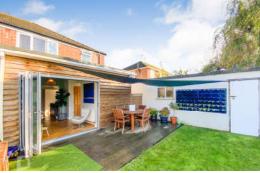

### **Outside**

The property offers off road parking on the front driveway, with gated access to the rear and access to a detached garage. The rear garden is lawned and fully enclosed, with an entertaining area.