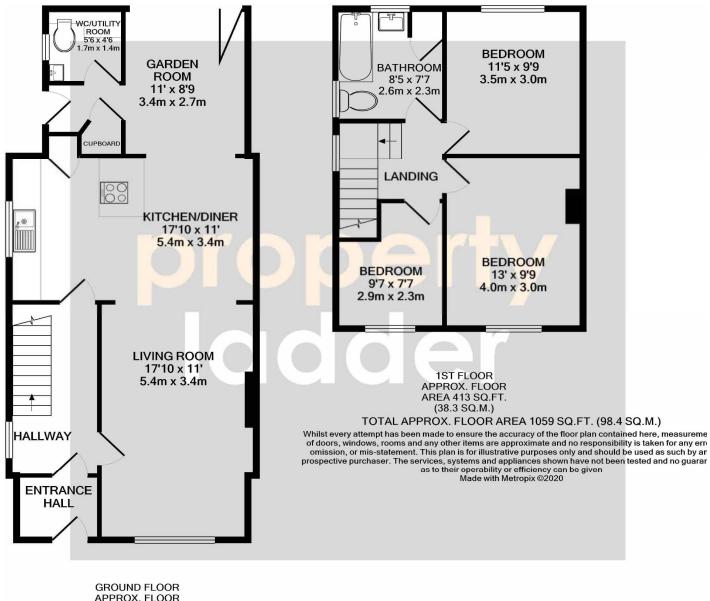

property!



## propertyladder 🚺

### Location

The property situated on the edge of the city centre. Norwich City centre is close by with its vibrant business and arts community and also regional shopping centre. The prominent market stands in the centre of the city, nearly in the shadow of the castle, and nearby is the library which is in the Forum. Norwich Cathedral is situated in The Close on the edge of the river and there is a wide variety of restaurants and leisure pursuits available within the city and a number of schools in both the state and private sector.











### **Outside**

The property offers off road parking on the front driveway, with gated access to the rear and access to a detached garage. The rear garden is lawned and fully enclosed, with an entertaining area.



GROUND FLOOR APPROX. FLOOR AREA 647 SQ.FT. (60.1 SQ.M.)



### Selling your home?

If you are considering selling your home please contact us for your no obligation free market appraisal.

Get in touch today!

Tel: 01603 666006





#### **FULL EPC AVAILABLE UPON REQUEST**



40 Exchange Street, Norwich, Norfolk, NR2 1AX T 01603 666006 propertyladderonline.com

IMPORTANT NOTICE: Property Ladder, their clients and any joint agents give notice that: 1. They are not authorised to make or give any representations or warranties in relation to the property either here or elsewhere, either on their own behalf or on behalf of their client or otherwise. They assume no responsibility for any statement that may be made in these particulars. These particulars do not form part of any offer or contrac