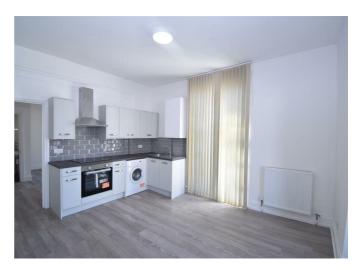

## **PROPERTY SUMMARY**

A spacious, and bright ground floor apartment in the heart of Leamington Spa. Ideally situated close to the town centre, and a short walk to the train station. The property has been refurbished throughout. Comprising open planned Lounge/Kitchen, with a newly fitted kitchen. A good size double bedroom with Newly fitted ensuite shower room. Unfurnished and available NOW.