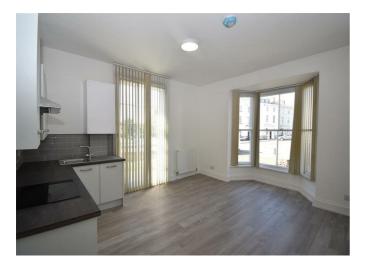

## **PROPERTY SUMMARY**

A spacious, and bright ground floor apartment in the heart of Leamington Spa. Ideally situated close to the town centre, and a short walk to the train station. The property has been refurbished throughout. Comprising open planned Lounge/Kitchen, with a newly fitted kitchen. A good size double bedroom with Newly fitted ensuite shower room. Unfurnished and available NOW.