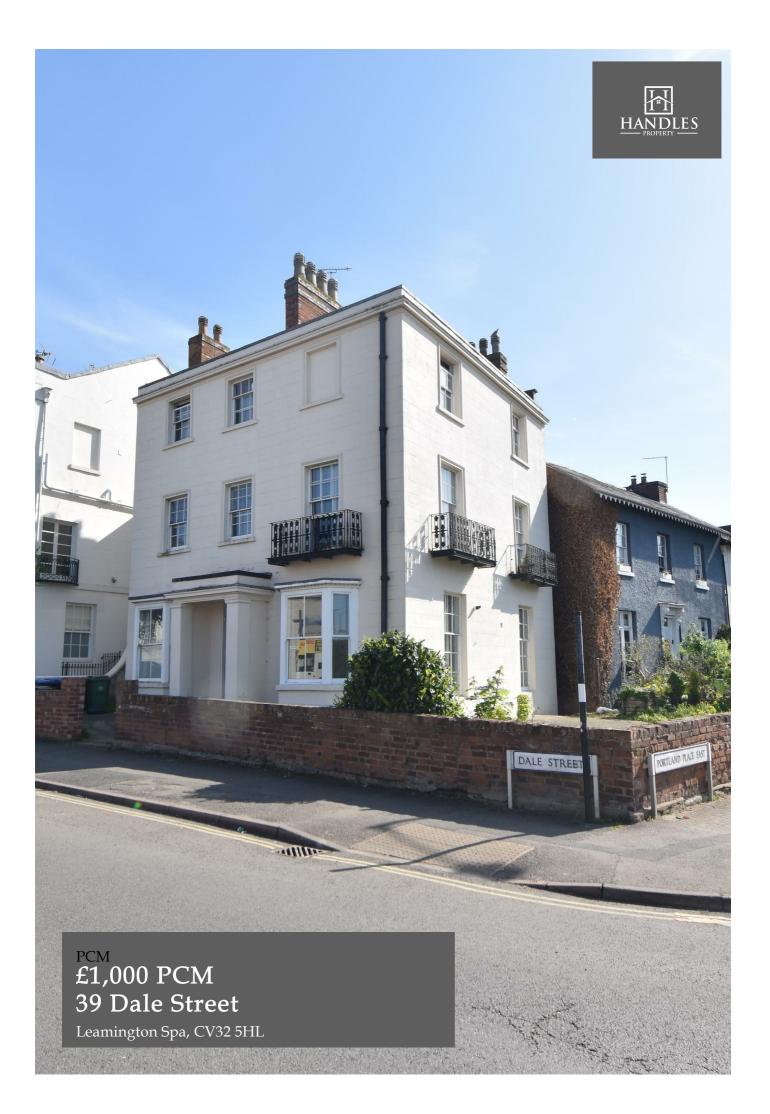

## **PROPERTY SUMMARY**

A spacious, and bright ground floor apartment in the heart of Leamington Spa. Ideally situated close to the town centre, and a short walk to the train station. The property has been refurbished throughout. Comprising open planned Lounge/Kitchen, with a newly fitted kitchen. A good size double bedroom with Newly fitted ensuite shower room. Unfurnished and available NOW.