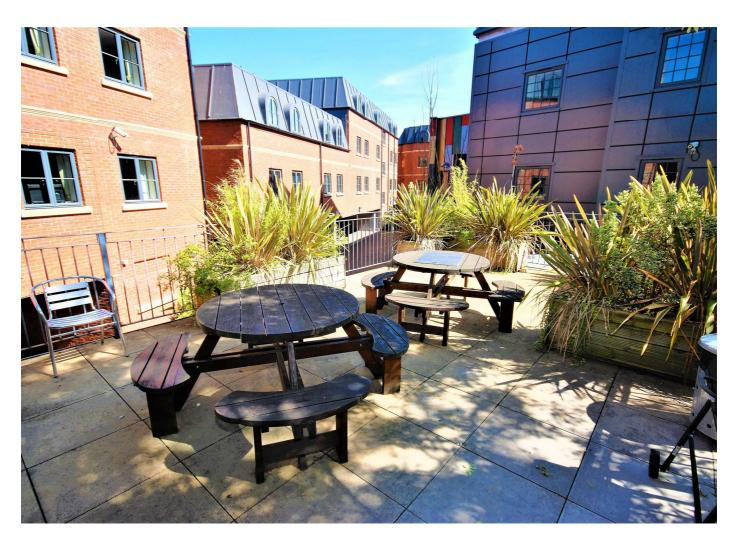

## PROPERTY SUMMARY

STUDENT PROPERTY
Fantastic 3-Bedroom Student Flat with 2 Bathrooms - Prime Location & Great Facilities

Located just a few minutes' walk south of the town centre, the flat is directly opposite the railway station and only a short walk to