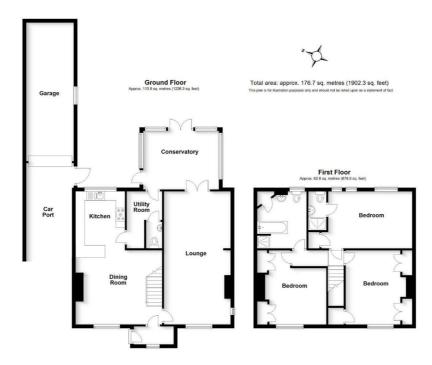

## PROPERTY SUMMARY

A beautifully presented three double bedroom detached home set in the heart of the sought-after village of Bishops Itchington. This spacious property features a large kitchen-diner with solid oak worktops, two generous reception rooms, conservatory, utility, cloakroom, and three bathrooms including an en-suite. The property also benefits from a tandem garage, ample driveway parking, and a large private, landscaped rear garden.

Planning consent has been granted to significantly enhance the ground floor, including a large kitchen extension, a new home office, a ground floor en-suite bedroom, and a second utility room – offering superb potential for multigenerational living or flexible home working.

Agents Note: Whilst every care has been taken to prepare these particulars, they are for guidance purposes only. All measurements are approximate and are for general guidance purposes only and whilst every care has been taken to ensure their accuracy, they should not be relied upon and potential buyers/tenants are advised to recheck the measurements