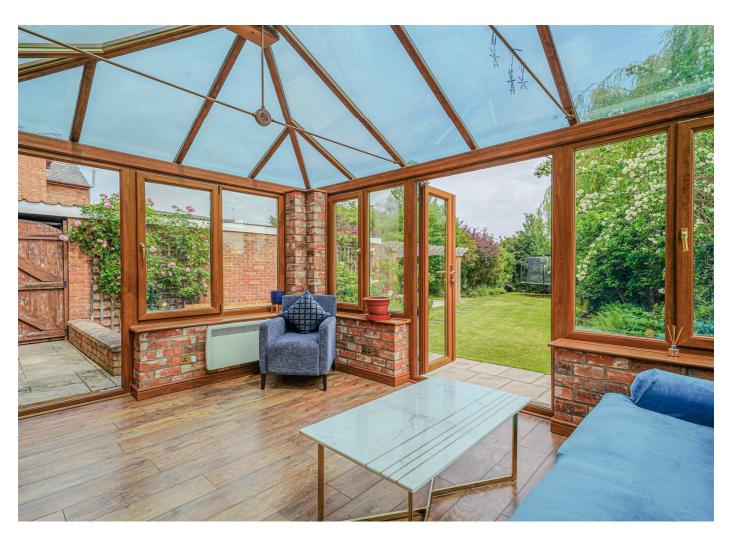

## PROPERTY SUMMARY

A beautifully presented three double bedroom detached home set in the heart of the sought-after village of Bishops Itchington. This spacious property features a large kitchen-diner with solid oak worktops, two generous reception rooms, conservatory, utility, cloakroom, and three bathrooms including an en-suite. The property also benefits from a tandem garage, ample driveway parking, and a large private, landscaped rear garden.