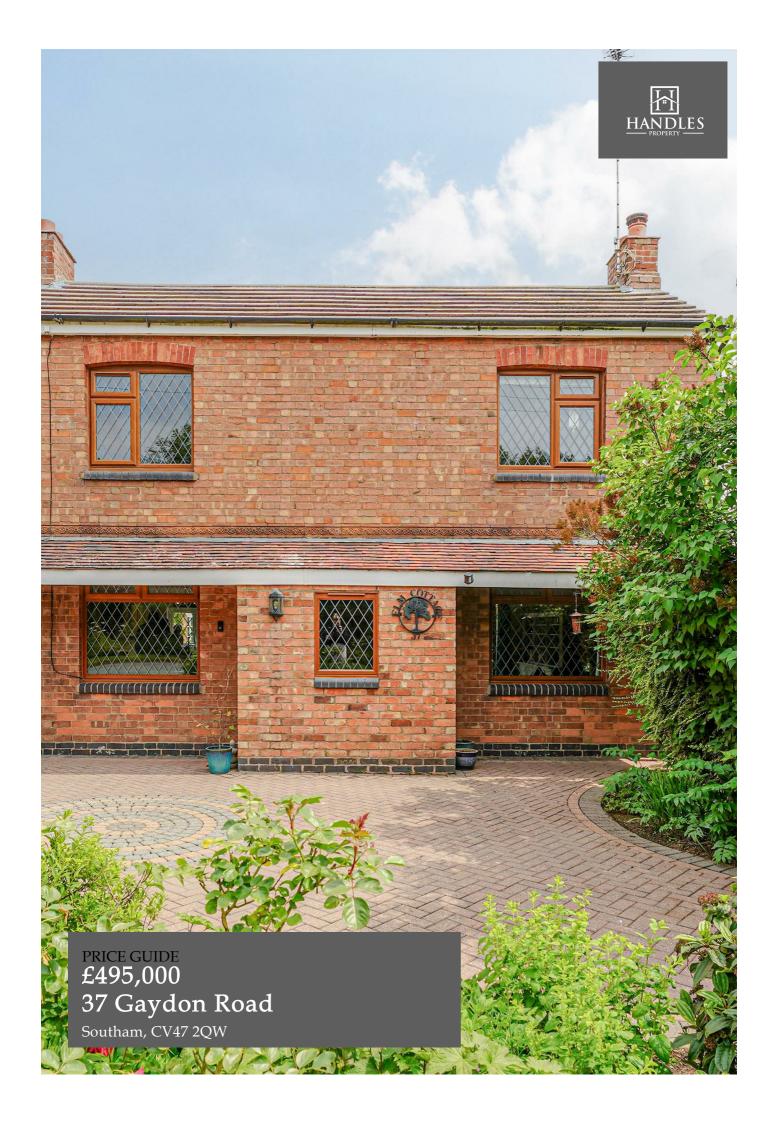

## PROPERTY SUMMARY

A beautifully presented three double bedroom detached home set in the heart of the sought-after village of Bishops Itchington. This spacious property features a large kitchen-diner with solid oak worktops, two generous reception rooms, conservatory, utility, cloakroom, and three bathrooms including an en-suite. The property also benefits from a tandem garage, ample driveway parking, and a large private, landscaped rear garden.