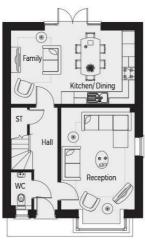

## THE CROWTHER

3 bedroom home ~ plots 10, 11 & 12 (semi-detached) & 24 (detached)

Ground floor

First floor

Agents Note: Whilst every care has been taken to prepare these particulars, they are for guidance purposes only. All measurements are approximate and are for general guidance purposes only and whilst every care has been taken to ensure their accuracy, they should not be relied upon and potential buyers/tenants are advised to recheck the measurements