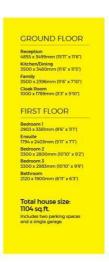

## THE CROWTHER

3 bedroom home ~ plots 10, 11 & 12 (semi-detached) & 24 (detached)

Ground floor

First floor

Agents Note: Whilst every care has been taken to prepare these particulars, they are for guidance purposes only. All measurements are approximate and are for general guidance purposes only and whilst every care has been taken to ensure their accuracy, they should not be relied upon and potential buyers/tenants are advised to recheck the measurements