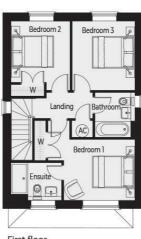

## THE CROWTHER

3 bedroom home ~ plots 10, 11 & 12 (semi-detached) & 24 (detached)

Ground floor

First floor

Agents Note: Whilst every care has been taken to prepare these particulars, they are for guidance purposes only. All measurements are approximate and are for general guidance purposes only and whilst every care has been taken to ensure their accuracy, they should not be relied upon and potential buyers/tenants are advised to recheck the measurements