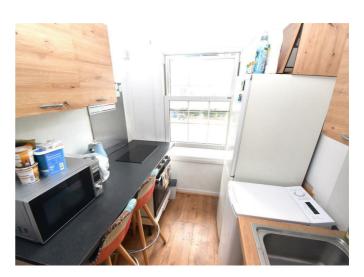

## **PROPERTY SUMMARY**

£995pcm plus £200pcm contribution towards bills (£1,195pcm in total)

Gas central heating

This furnished flat comprises lounge, kitchen, bedroom and shower room. Viewing is highly recommended.

## Approx. 35.0 sq. metres (376.3 sq. feet) Kitchen 2.52m x 1.90m (8'3" x 6'3") Landing Shower Room 3.14m x 2.65m (10'4" x 8'8")

**First Floor** 

Agents Note: Whilst every care has been taken to prepare these particulars, they are for guidance purposes only. All measurements are approximate and are for general guidance purposes only and whilst every care has been taken to ensure their accuracy, they should not be relied upon and potential buyers/tenants are advised to recheck the measurements