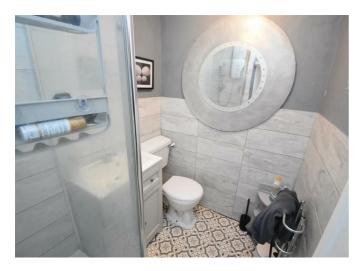

## **PROPERTY SUMMARY**

£995pcm plus £200pcm contribution towards bills (£1,195pcm in total)

Gas central heating

This furnished flat comprises lounge, kitchen, bedroom and shower room. Viewing is highly recommended.

## Approx. 35.0 sq. metres (376.3 sq. feet) Kitchen 2.52m x 1.90m (8'3" x 6'3") Landing Shower Room 3.14m x 2.65m (10'4" x 8'8")

**First Floor** 

Agents Note: Whilst every care has been taken to prepare these particulars, they are for guidance purposes only. All measurements are approximate and are for general guidance purposes only and whilst every care has been taken to ensure their accuracy, they should not be relied upon and potential buyers/tenants are advised to recheck the measurements