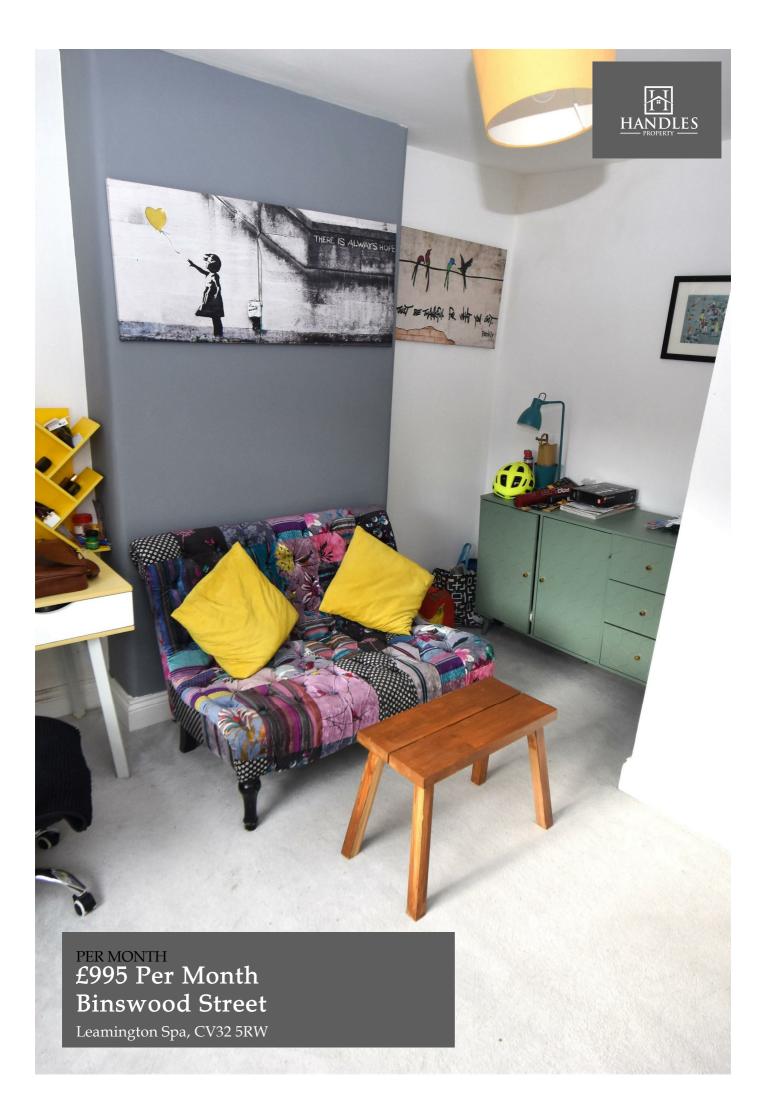

## **PROPERTY SUMMARY**

£995pcm plus £200pcm contribution towards bills (£1,195pcm in total)

Gas central heating

This furnished flat comprises lounge, kitchen, bedroom and shower room. Viewing is highly recommended.