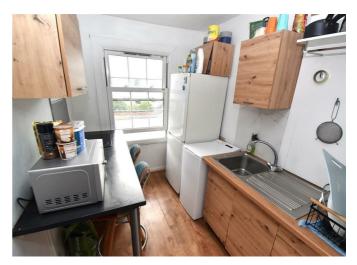

## Approx. 35.0 sq. metres (376.3 sq. feet) Kitchen 2.52m x 1.90m (8'3" x 6'3") Landing Shower Room 3.14m x 2.65m (10'4" x 8'8")

**First Floor** 

Agents Note: Whilst every care has been taken to prepare these particulars, they are for guidance purposes only. All measurements are approximate and are for general guidance purposes only and whilst every care has been taken to ensure their accuracy, they should not be relied upon and potential buyers/tenants are advised to recheck the measurements