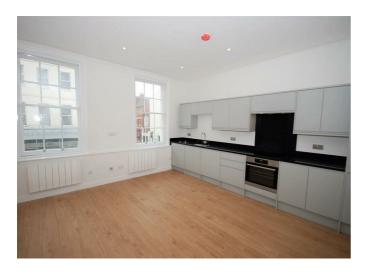

## PROPERTY SUMMARY

\*\*Ideal for 3 Sharers\*\* A three double bedroom apartment in an exclusive development in Leamington Spa Town centre. This executive apartment is set over two floors and is located on the corner of Park Street, which is one of Leamington's unique boutique streets. Refurbished to a high specification throughout, the apartment features modern, fitted kitchens, finished with black granite worktops and AEG integrated appliances. Including oven, induction hobs, dishwasher, washer/dryer and a fridge freezer. Bedrooms are spacious doubles with the master benefiting from an ensuite. The luxury bathrooms are finished to an exceptional level and benefit from motion sensor, illuminated mirrors and under floor heating. The apartment also boast high quality secondary glazing and Luxury LG flooring. For the commuters, Leamington Spa train station is 0.7 miles away, and a short walk to bus routes out of the town. Offered part furnished and available mid August 2025.