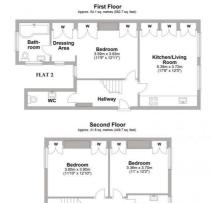

## PROPERTY SUMMARY

\*\*Ideal for 3 Sharers\*\* A three double bedroom apartment in an exclusive development in Leamington Spa Town centre. This executive apartment is set over two floors and is located on the corner of Park Street, which is one of Leamington's unique boutique streets. Refurbished to a high specification throughout, the apartment features modern, fitted kitchens, finished with black granite worktops and AEG integrated appliances. Including oven, induction hobs, dishwasher, washer/dryer and a fridge freezer. Bedrooms are spacious doubles with the master benefiting from an ensuite. The luxury bathrooms are finished to an exceptional level and benefit from motion sensor, illuminated mirrors and under floor heating. The apartment also boast high quality secondary glazing and Luxury LG flooring. For the commuters, Leamington Spa train station is 0.7 miles away, and a short walk to bus routes out of the town. Offered part furnished and available mid August 2025.