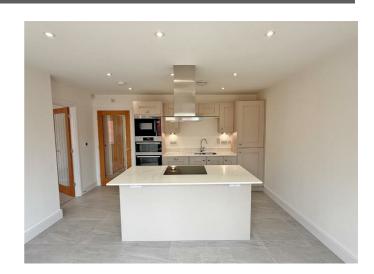

The kitchen/dining room comes with fitted electric fan assisted double oven, four ring ceramic hob and integrated dishwasher and double doors leading to the rear garden. Benefits also include Fibre Broadband connection, air source heat pump and external electric car charger.