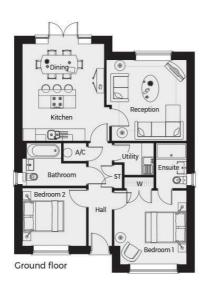

## PROPERTY SUMMARY

Plot 17 The Stalder (855 sq.ft. excl. garage) 2 DOUBLE bedroom detached BUNGALOW with GARAGE and 2 parking spaces. The property includes a hallway with access to 2 double bedrooms, one with en-suite shower room and built-in wardrobes, family bathroom featuring Minoli tiles and Hansgrohe Ecostat bath mixer and shower, handy storage cupboard and utility room.

The kitchen/dining room comes with fitted electric fan assisted double oven, four ring ceramic hob and integrated dishwasher and double doors leading to the rear garden. Benefits also include Fibre Broadband connection, air source heat pump and external electric car charger.

## THE STALDER

2 bedroom home ~ plots 17 & 18 (detached)

Agents Note: Whilst every care has been taken to prepare these particulars, they are for guidance purposes only. All measurements are approximate and are for general guidance purposes only and whilst every care has been taken to ensure their accuracy, they should not be relied upon and potential buyers/tenants are advised to recheck the measurements