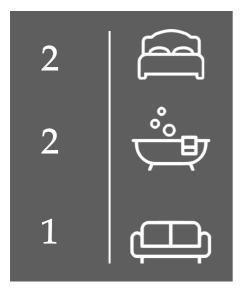

## PROPERTY SUMMARY

Plot 17 The Stalder (855 sq.ft. excl. garage) 2 DOUBLE bedroom detached BUNGALOW with GARAGE and 2 parking spaces. The property includes a hallway with access to 2 double bedrooms, one with en-suite shower room and built-in wardrobes, family bathroom featuring Minoli tiles and Hansgrohe Ecostat bath mixer and shower, handy storage cupboard and utility room.