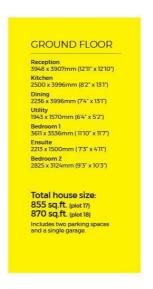

## PROPERTY SUMMARY

Plot 17 The Stalder (855 sq.ft. excl. garage) 2 DOUBLE bedroom detached BUNGALOW with GARAGE and 2 parking spaces. The property includes a hallway with access to 2 double bedrooms, one with en-suite shower room and built-in wardrobes, family bathroom featuring Minoli tiles and Hansgrohe Ecostat bath mixer and shower, handy storage cupboard and utility room.

The kitchen/dining room comes with fitted electric fan assisted double oven, four ring ceramic hob and integrated dishwasher and double doors leading to the rear garden. Benefits also include Fibre Broadband connection, air source heat pump and external electric car charger.