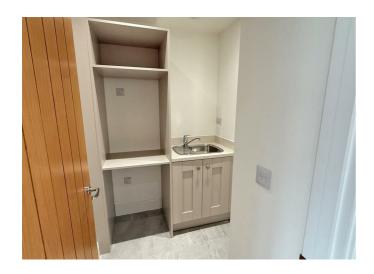

## PROPERTY SUMMARY

Plot 17 The Stalder (855 sq.ft. excl. garage) 2 DOUBLE bedroom detached BUNGALOW with GARAGE and 2 parking spaces. The property includes a hallway with access to 2 double bedrooms, one with en-suite shower room and built-in wardrobes, family bathroom featuring Minoli tiles and Hansgrohe Ecostat bath mixer and shower, handy storage cupboard and utility room.