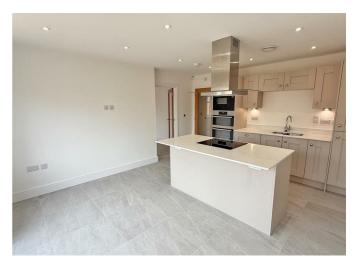

The kitchen/dining room comes with fitted electric fan assisted double oven, four ring ceramic hob and integrated dishwasher and double doors leading to the rear garden. Benefits also include Fibre Broadband connection, air source heat pump and external electric car charger.