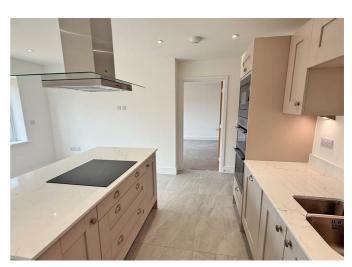

The kitchen/dining room comes with fitted electric fan assisted double oven, four ring ceramic hob and integrated dishwasher and double doors leading to the rear garden. Benefits also include Fibre Broadband connection, air source heat pump and external electric car charger.