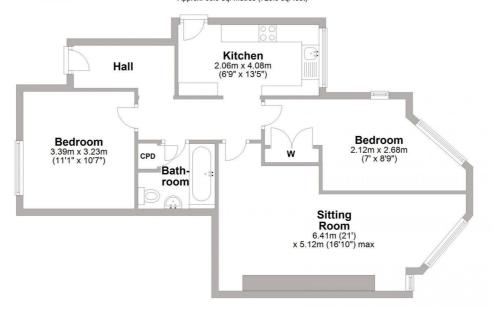

## **PROPERTY SUMMARY**

A beautiful lower ground floor apartment located within a sought after conservation area just a few minutes' walk to the town centre. The property is presented to a very high standard throughout and has a private courtyard garden, gas central heating and a newly fitted bathroom. The apartment forms part of a conversion of a well maintained Grade II Listed building and offers well proportioned living space set over one level. The accommodation comprises in brief an entrance hall, a god sized living room with bay window, a modern fitted kitchen with integrated appliances, two double bedrooms and a modern fitted bathroom. In addition to the private courtyard garden the property enjoys use of a very well kept communal garden and access to a further secluded garden area shared with other residents.

An internal inspection is strongly encouraged to appreciate this property and its location to the full. Available from 13th August 2025.

Ground Floor Approx. 66.9 sq. metres (720.5 sq. feet)

Total area: approx. 66.9 sq. metres (720.5 sq. feet)