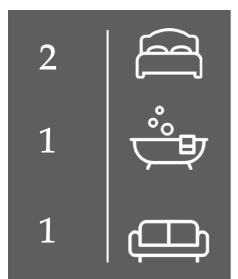

Boasting grand high ceilings and large sash windows, this light-filled residence combines timeless character with modern comfort.

The property features, two spacious double bedrooms, including a master with a set of charming bay windows, a stylish bathroom with contemporary fittings, a generous kitchen/diner fitted with premium Miele appliances and an expansive lounge, perfect for entertaining or relaxing