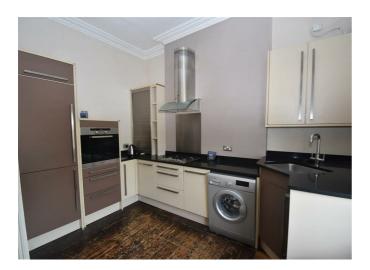

Boasting grand high ceilings and large sash windows, this light-filled residence combines timeless character with modern comfort.

The property features, two spacious double bedrooms, including a master with a set of charming bay windows, a stylish bathroom with contemporary fittings, a generous kitchen/diner fitted with premium Miele appliances and an expansive lounge, perfect for entertaining or relaxing