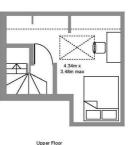

## PROPERTY SUMMARY

\*\*360 Virtual Tour on this STUDENT PROPERTY\*\* Four bedroom student apartment in an excellent location ideal for the town centre. Four bedrooms, two bath/shower rooms and open plan living area with kitchen. FREE WIFI. Viewing highly recommended. Available 1st September.

Agents Note: Whilst every care has been taken to prepare these particulars, they are for guidance purposes only. All measurements are approximate and are for general guidance purposes only and whilst every care has been taken to ensure their accuracy, they should not be relied upon and potential buyers/tenants are advised to recheck the measurements