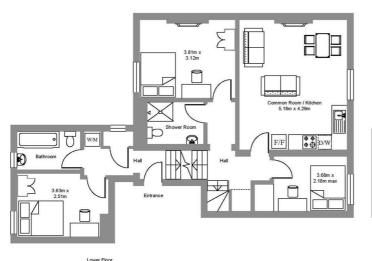

## PROPERTY SUMMARY

\*\*360 Virtual Tour on this STUDENT PROPERTY\*\* Four bedroom student apartment in an excellent location ideal for the town centre. Four bedrooms, two bath/shower rooms and open plan living area with kitchen. FREE WIFI. Viewing highly recommended. Available 1st September.

Agents Note: Whilst every care has been taken to prepare these particulars, they are for guidance purposes only. All measurements are approximate and are for general guidance purposes only and whilst every care has been taken to ensure their accuracy, they should not be relied upon and potential buyers/tenants are advised to recheck the measurements