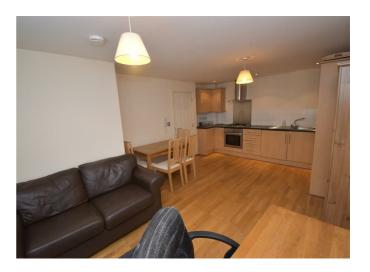

## PROPERTY SUMMARY

A well presented one bedroom apartment in a popular development in Kenilworth. The property comprises an open plan kitchen/living room furnished and with appliances, double bedroom with en-suite shower room and further WC off the hallway. Furnished and Available Mid June.