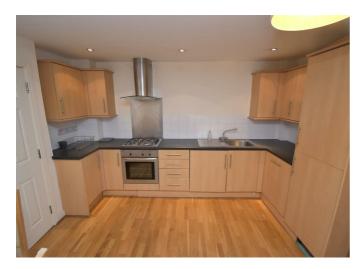

## PROPERTY SUMMARY

A well presented one bedroom apartment in a popular development in Kenilworth. The property comprises an open plan kitchen/living room furnished and with appliances, double bedroom with en-suite shower room and further WC off the hallway. Furnished and Available Mid June.