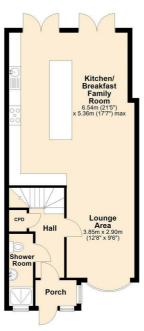

**Ground Floor** 

First Floor

Total area: approx. 89.9 sq. metres (967.4 sq. feet)

Agents Note: Whilst every care has been taken to prepare these particulars, they are for guidance purposes only. All measurements are approximate and are for general guidance purposes only and whilst every care has been taken to ensure their accuracy, they should not be relied upon and potential buyers/tenants are advised to recheck the measurements