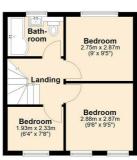

**Ground Floor** 

First Floor

Total area: approx. 89.9 sq. metres (967.4 sq. feet)

Agents Note: Whilst every care has been taken to prepare these particulars, they are for guidance purposes only. All measurements are approximate and are for general guidance purposes only and whilst every care has been taken to ensure their accuracy, they should not be relied upon and potential buyers/tenants are advised to recheck the measurements