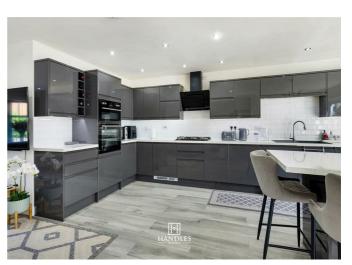

feature is the bright and sociable open-plan ground floor – a generous living, dining and kitchen space ideal for modern life. The kitchen has been thoughtfully designed with a full range of good-quality integrated appliances, making it practical as well as