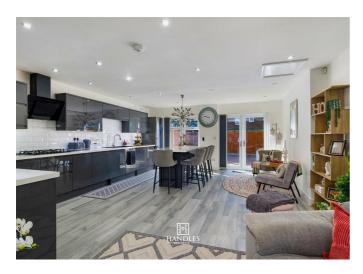

feature is the bright and sociable open-plan ground floor – a generous living, dining and kitchen space ideal for modern life. The kitchen has been thoughtfully designed with a full range of good-quality integrated appliances, making it practical as well as