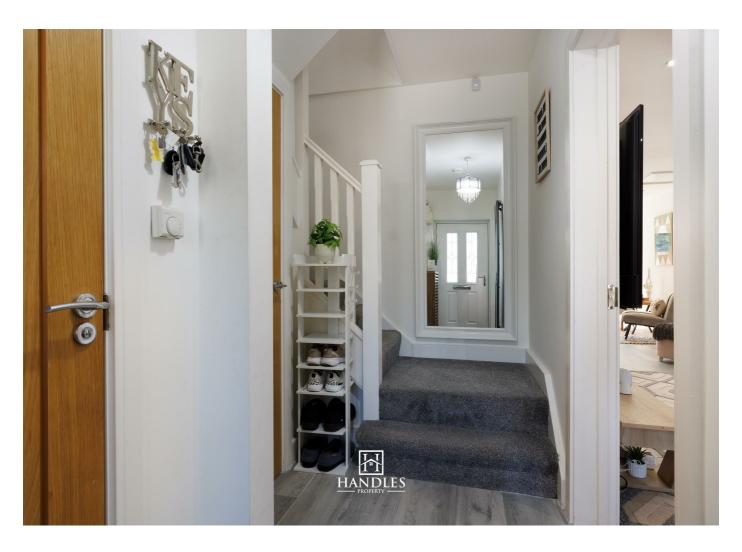

East Learnington Spa, this beautifully presented modern home offers a rare blend of style, space, and convenience. Spanning an impressive 967 sq ft, this well-designed property delivers far more living space than

feature is the bright and sociable open-plan ground floor – a generous living, dining and kitchen space ideal for modern life. The kitchen has been thoughtfully designed with a full range of good-quality integrated appliances, making it practical as well as

busy mornings or hosting guests. Outside, a private south-facing courtyard garden offers a sunny low-maintenance retreat, and the driveway comfortably accommodates two vehicles.

Whether you're a first-time buyer, professional couple or looking to downsize without compromise, this home is a true find.































**Ground Floor** 



First Floor



Total area: approx. 89.9 sq. metres (967.4 sq. feet)





Agents Note: Whilst every care has been taken to prepare these particulars, they are for guidance purposes only. All measurements are approximate and are for general guidance purposes only and whilst every care has been taken to ensure their accuracy, they should not be relied upon and potential buyers/tenants are advised to recheck the measurements



## **OFFICE ADDRESS**

8a Regent Street Leamington Spa Warwickshire CV32 5HO

## OFFICE DETAILS

01926 354 400 leamington@handlesproperty.co.uk