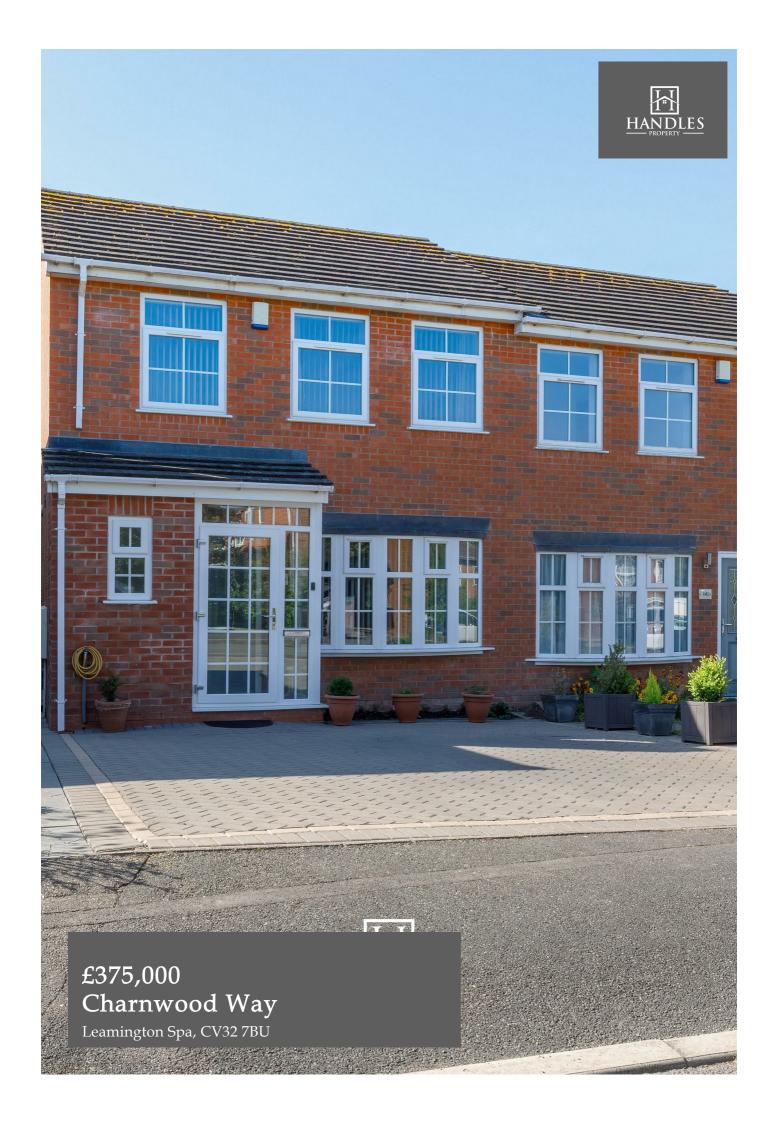

## PROPERTY SUMMARY

Spacious 3-Bed Home with Exceptional Open Plan Living – 967 sq ft – North East Learnington Spa Tucked away in a peaceful cul-de-sac in North East Learnington Spa, this beautifully presented modern home offers a rare blend of style, space, and convenience. Spanning an impressive 967 sq ft, this well-designed property delivers far more living space than

busy mornings or hosting guests. Outside, a private south-facing courtyard garden offers a sunny low-maintenance retreat, and the driveway comfortably accommodates two vehicles.

Whether you're a first-time buyer, professional couple or looking to downsize without compromise, this home is a true find.