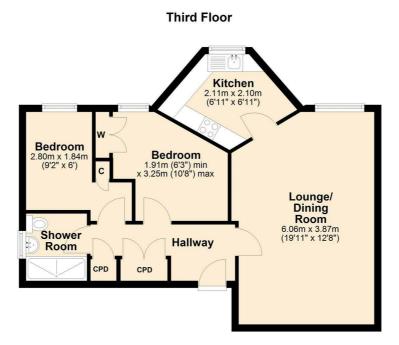

## **PROPERTY SUMMARY**

Immaculate 2-Bed Apartment in Sought-After North Leamington Spa Conservation Area Located on the third floor of the attractive Nova Lodge development, this beautifully presented twobedroom apartment offers a rare blend of peace, greenery, and convenience in North Leamington Spa. Set within a small, well-maintained block surrounded by lawns and a magnificent mature pine tree, this light-filled home features a spacious living/dining room, a modern fitted kitchen, and a brand-new, high-quality shower room. The property is in excellent condition throughout.

A perfect opportunity for downsizers, first-time buyers, or investors seeking a prime North Leamington location.

Total area: approx. 55.9 sq. metres (602.0 sq. feet)

Agents Note: Whilst every care has been taken to prepare these particulars, they are for guidance purposes only. All measurements are approximate and are for general guidance purposes only and whilst every care has been taken to ensure their accuracy, they should not be relied upon and potential buyers/tenants are advised to recheck the measurements