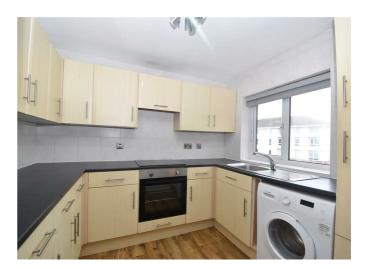

## PROPERTY SUMMARY

A Spacious, modern top floor apartment close to the train station and town centre. The apartment has had extensive refurbishment, including new flooring, internal doors and redecoration. Comprising, fitted kitchen with appliances, large lounge, two double bedrooms and a bathroom. Offered unfurnished and available NOW.