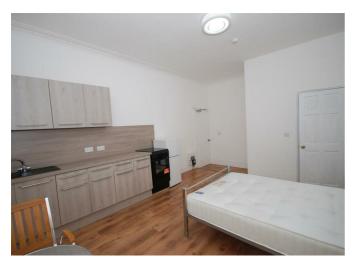

## PROPERTY SUMMARY

A modern first floor, studio apartment close to the town centre. Comprising, open planned, lounge/kitchen and bedroom with a separate bathroom. £50 for Electric, gas and water. The property is offered Part furnished and is available NOW.