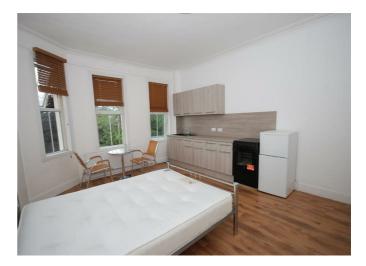

## PROPERTY SUMMARY

A modern first floor, studio apartment close to the town centre. Comprising, open planned, lounge/kitchen and bedroom with a separate bathroom. £50 for Electric, gas and water. The property is offered Part furnished and is available NOW.