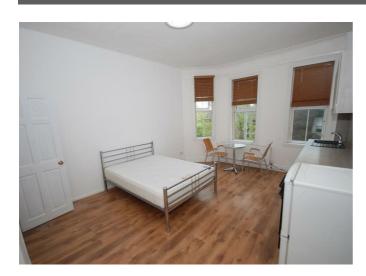

## PROPERTY SUMMARY

A modern first floor, studio apartment close to the town centre. Comprising, open planned, lounge/kitchen and bedroom with a separate bathroom. £50 for Electric, gas and water. The property is offered Part furnished and is available NOW.