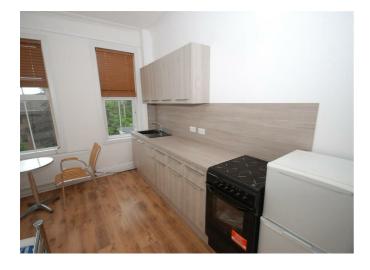

## PROPERTY SUMMARY

A modern first floor, studio apartment close to the town centre. Comprising, open planned, lounge/kitchen and bedroom with a separate bathroom. £50 for Electric, gas and water. The property is offered Part furnished and is available NOW.