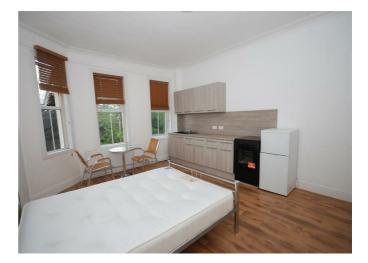

## PROPERTY SUMMARY

Electric, gas and water included!! A modern first floor, studio apartment close to the town centre. Comprising, open planned, lounge/kitchen and bedroom with a separate bathroom. The property is offered Part furnished and is available early June.