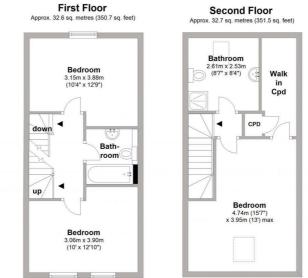

Location

Ground Floor Approx. 34.5 sq. metres (371.9 sq. feet)

Total area: approx. 99.8 sq. metres (1074.0 sq. feet)

Agents Note: Whilst every care has been taken to prepare these particulars, they are for guidance purposes only. All measurements are approximate and are for general guidance purposes only and whilst every care has been taken to ensure their accuracy, they should not be relied upon and potential buyers/tenants are advised to recheck the measurements