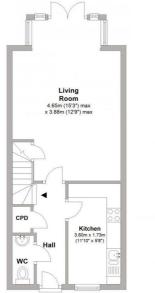

Location

Ground Floor Approx. 34.5 sq. metres (371.9 sq. feet)

Total area: approx. 99.8 sq. metres (1074.0 sq. feet)

Agents Note: Whilst every care has been taken to prepare these particulars, they are for guidance purposes only. All measurements are approximate and are for general guidance purposes only and whilst every care has been taken to ensure their accuracy, they should not be relied upon and potential buyers/tenants are advised to recheck the measurements