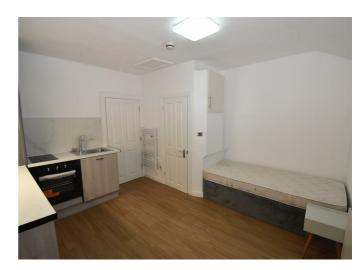

## PROPERTY SUMMARY

A recently converted studio apartment a short walk from the town centre. There is a modern fitted kitchen, with oven, hob and under counter fridge freezer. There is a chest of drawers, and a single bed and mattress. There is also an en suite shower room and use of a communal laundry room. \*\*Broadband, Water & Electricity bills for £50 per month. \*\* Furnished and available from 22nd February 2025.