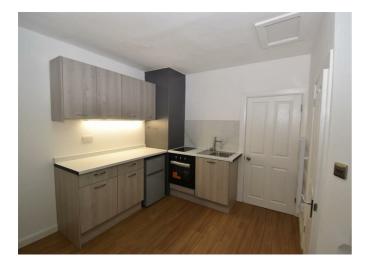

## PROPERTY SUMMARY

A recently converted studio apartment a short walk from the town centre. There is a modern fitted kitchen, with oven, hob and under counter fridge freezer. There is a chest of drawers, and a single bed and mattress. There is also an en suite shower room and use of a communal laundry room. \*\*Broadband, Water & Electricity bills for £50 per month. \*\* Furnished and available from 22nd February 2025.