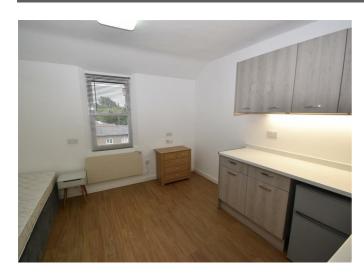

## PROPERTY SUMMARY

A recently converted studio apartment a short walk from the town centre. There is a modern fitted kitchen, with oven, hob and under counter fridge freezer. There is a chest of drawers, and a single bed and mattress. There is also an en suite shower room and use of a communal laundry room. \*\*Broadband, Water & Electricity bills for £50 per month. \*\* Furnished and available from 22nd February 2025.