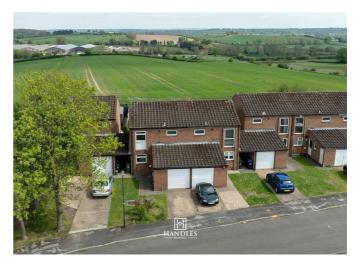

## **PROPERTY SUMMARY**

Situated on the north-eastern edge of Learnington Spa in the popular area of Lillington, this beautifully decorated 1973 semi-detached house offers bright, spacious living and is available with no onward chain. Backing directly onto stunning Warwickshire countryside, the property offers a generous 103.8 m<sup>2</sup> of space (including the garage)