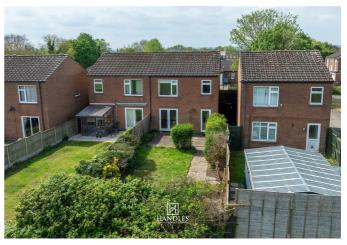

## **PROPERTY SUMMARY**

Situated on the north-eastern edge of Learnington Spa in the popular area of Lillington, this beautifully decorated 1973 semi-detached house offers bright, spacious living and is available with no onward chain. Backing directly onto stunning Warwickshire countryside, the property offers a generous 103.8 m<sup>2</sup> of space (including the garage)