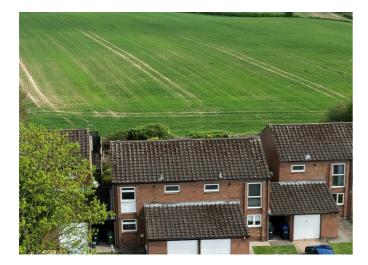

## **PROPERTY SUMMARY**

Situated on the north-eastern edge of Learnington Spa in the popular area of Lillington, this beautifully decorated 1973 semi-detached house offers bright, spacious living and is available with no onward chain. Backing directly onto stunning Warwickshire countryside, the property offers a generous 103.8 m<sup>2</sup> of space (including the garage)