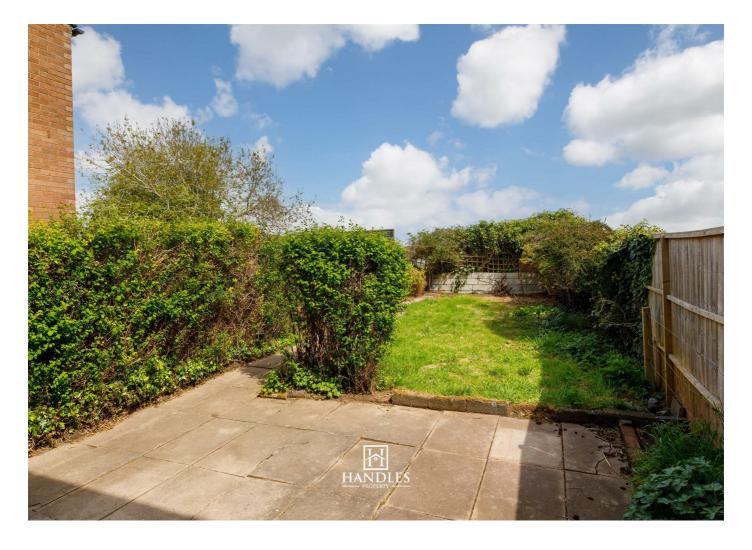

## **PROPERTY SUMMARY**

Situated on the north-eastern edge of Learnington Spa in the popular area of Lillington, this beautifully decorated 1973 semi-detached house offers bright, spacious living and is available with no onward chain. Backing directly onto stunning Warwickshire countryside, the property offers a generous 103.8 m<sup>2</sup> of space (including the garage)