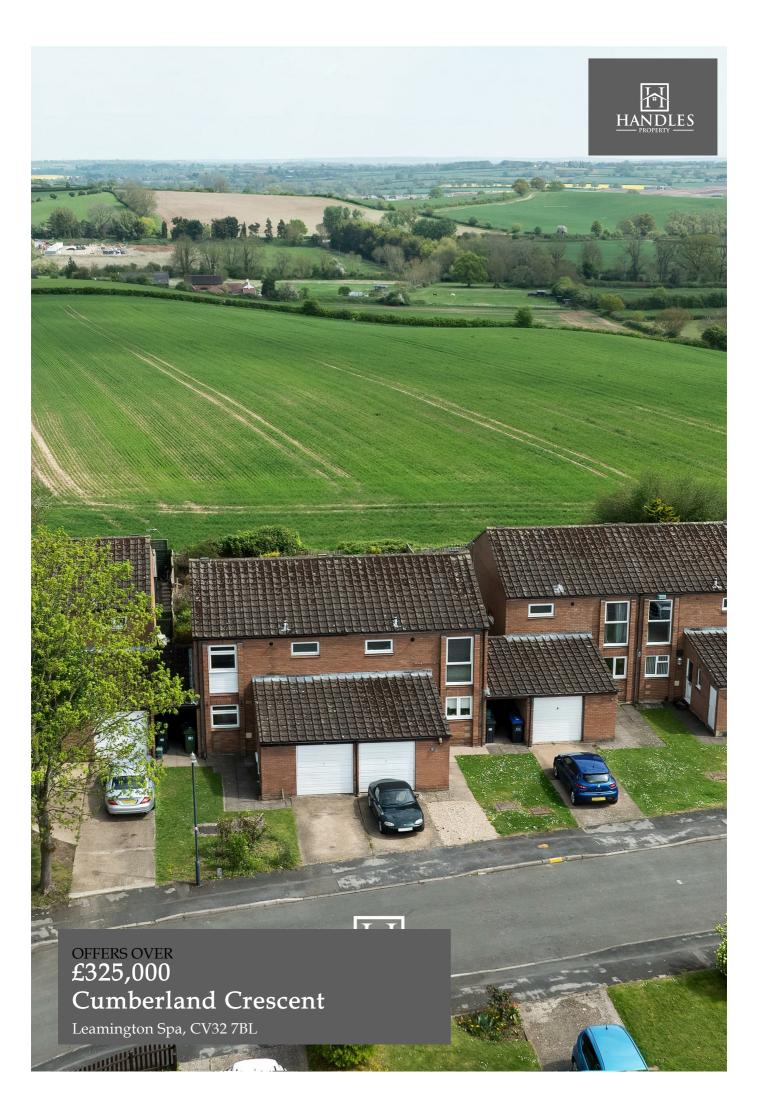

## **PROPERTY SUMMARY**

Situated on the north-eastern edge of Learnington Spa in the popular area of Lillington, this beautifully decorated 1973 semi-detached house offers bright, spacious living and is available with no onward chain. Backing directly onto stunning Warwickshire countryside, the property offers a generous 103.8 m<sup>2</sup> of space (including the garage)