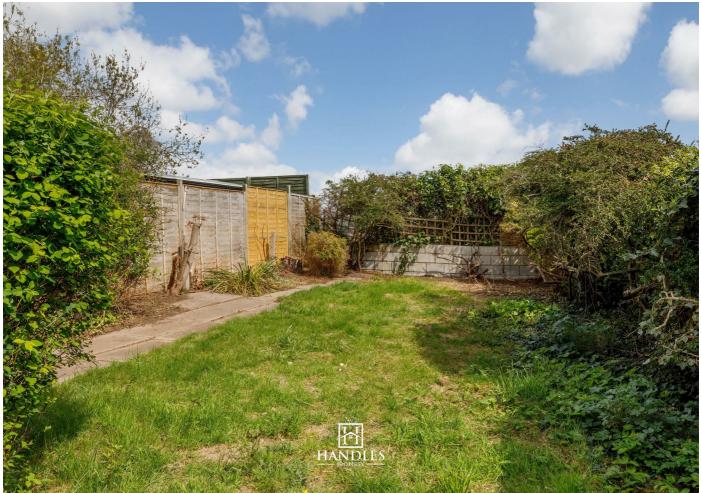

## **PROPERTY SUMMARY**

Situated on the north-eastern edge of Learnington Spa in the popular area of Lillington, this beautifully decorated 1973 semi-detached house offers bright, spacious living and is available with no onward chain. Backing directly onto stunning Warwickshire countryside, the property offers a generous 103.8 m<sup>2</sup> of space (including the garage)