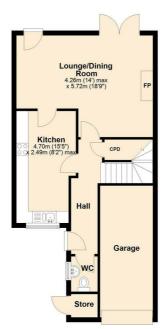

## **PROPERTY SUMMARY**

Situated on the north-eastern edge of Learnington Spa in the popular area of Lillington, this beautifully decorated 1973 semi-detached house offers bright, spacious living and is available with no onward chain. Backing directly onto stunning Warwickshire countryside, the property offers a generous 103.8 m<sup>2</sup> of space (including the garage)

- Key features include: Light-filled living spaces
- A large, well-equipped kitchen with ample cabinet and work surface space
- An integral garage

1

Ground Floor

First Floor

Total area: approx. 103.8 sq. metres (1117.2 sq. feet)