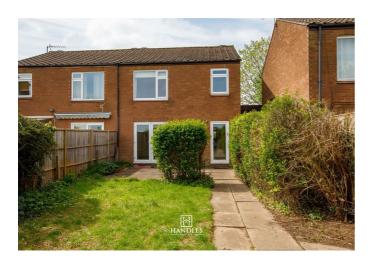

## **PROPERTY SUMMARY**

Situated on the north-eastern edge of Learnington Spa in the popular area of Lillington, this beautifully decorated 1973 semi-detached house offers bright, spacious living and is available with no onward chain. Backing directly onto stunning Warwickshire countryside, the property offers a generous 103.8 m<sup>2</sup> of space (including the garage)