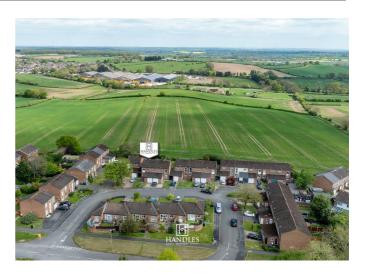

## **PROPERTY SUMMARY**

Situated on the north-eastern edge of Learnington Spa in the popular area of Lillington, this beautifully decorated 1973 semi-detached house offers bright, spacious living and is available with no onward chain. Backing directly onto stunning Warwickshire countryside, the property offers a generous 103.8 m<sup>2</sup> of space (including the garage)