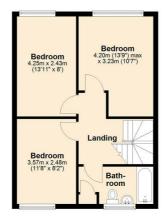

## **PROPERTY SUMMARY**

Situated on the north-eastern edge of Learnington Spa in the popular area of Lillington, this beautifully decorated 1973 semi-detached house offers bright, spacious living and is available with no onward chain. Backing directly onto stunning Warwickshire countryside, the property offers a generous 103.8 m<sup>2</sup> of space (including the garage)

- Key features include: Light-filled living spaces
- A large, well-equipped kitchen with ample cabinet and work surface space
- An integral garage

1

Ground Floor

First Floor

Total area: approx. 103.8 sq. metres (1117.2 sq. feet)