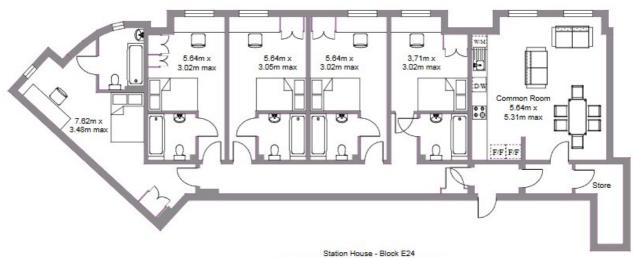

Available 1st September

1

Station House - Blook E24
Floor plans are for illustration purposes and are not to scale
Furniture and fixings shown are for illustration only

Agents Note: Whilst every care has been taken to prepare these particulars, they are for guidance purposes only. All measurements are approximate and are for general guidance purposes only and whilst every care has been taken to ensure their accuracy, they should not be relied upon and potential buyers/tenants are advised to recheck the measurements