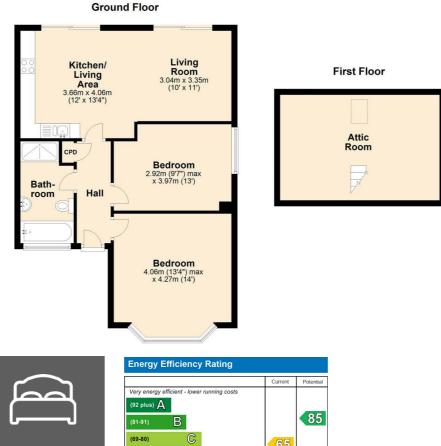

2

1

1

 2
 ↓

 1
 ↓

 1
 ↓

 1
 ↓

 Current
 Potential

 Very energy efficient - lower running costs
 65

 (81-91)
 65

 (69-80)
 65

 (39-54)
 65

 (21-38)
 F

 (1-20)
 G

 Not energy efficient - higher running costs
 EU Directive 2002/91/EC

Agents Note: Whilst every care has been taken to prepare these particulars, they are for guidance purposes only. All measurements are approximate and are for general guidance purposes only and whilst every care has been taken to ensure their accuracy, they should not be relied upon and potential buyers/tenants are advised to recheck the measurements