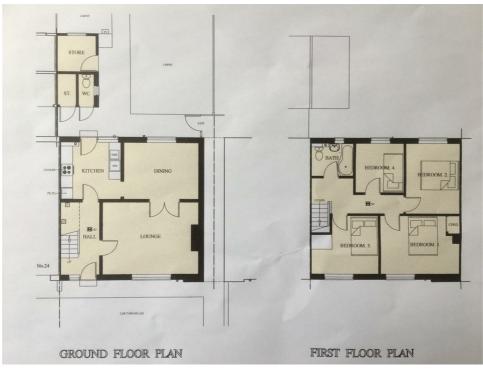

The double glazed and gas centrally heated accommodation comprises in brief an entrance hall, sitting room, dining room, modern fitted kitchen, four first floor bedrooms and a modern fitted bathroom.

4