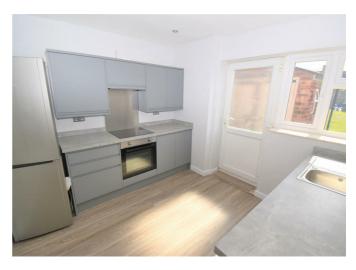

The double glazed and gas centrally heated accommodation comprises in brief an entrance hall, sitting room, dining room, modern fitted kitchen, four first floor bedrooms and a modern fitted bathroom.

4