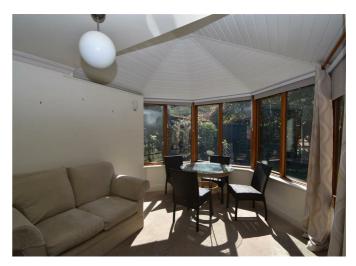

- Large, bright lounge opening into a conservatory ideal for relaxing or entertaining
  South-facing Garden with raised decking and a well-kept lawn Gardener included by negotiation.
  Stylish modern kitchen with built-in appliances and skylight flooding the space with natural light