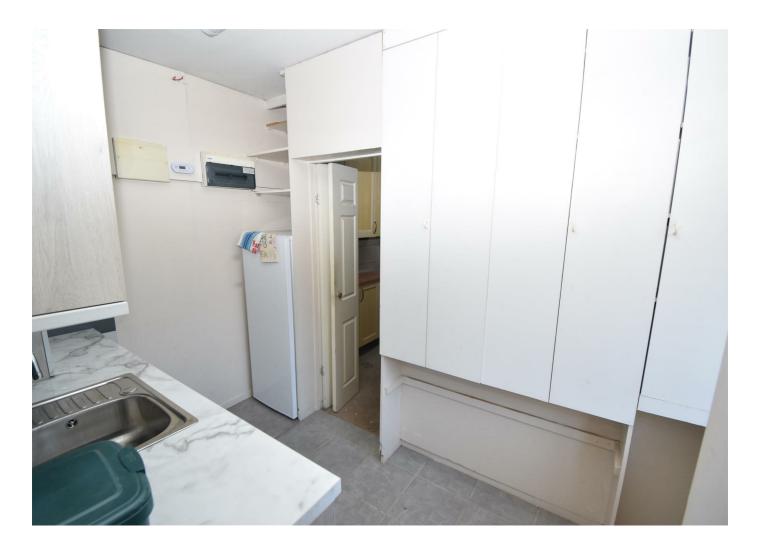

- Large, bright lounge opening into a conservatory ideal for relaxing or entertaining
  South-facing Garden with raised decking and a well-kept lawn Gardener included by negotiation.
  Stylish modern kitchen with built-in appliances and skylight flooding the space with natural light