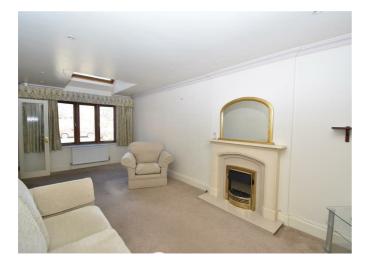

- Large, bright lounge opening into a conservatory ideal for relaxing or entertaining
  South-facing Garden with raised decking and a well-kept lawn Gardener included by negotiation.
  Stylish modern kitchen with built-in appliances and skylight flooding the space with natural light