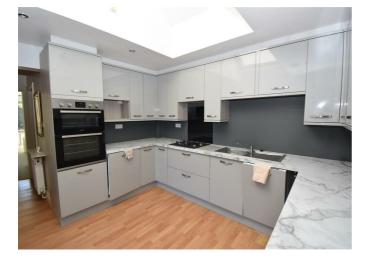

- Large, bright lounge opening into a conservatory ideal for relaxing or entertaining
  South-facing Garden with raised decking and a well-kept lawn Gardener included by negotiation.
  Stylish modern kitchen with built-in appliances and skylight flooding the space with natural light