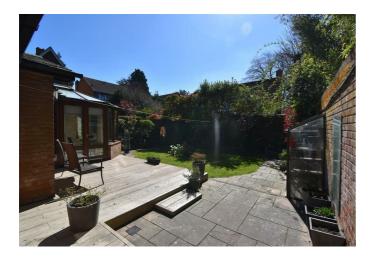

- Large, bright lounge opening into a conservatory ideal for relaxing or entertaining
  South-facing Garden with raised decking and a well-kept lawn Gardener included by negotiation.
  Stylish modern kitchen with built-in appliances and skylight flooding the space with natural light