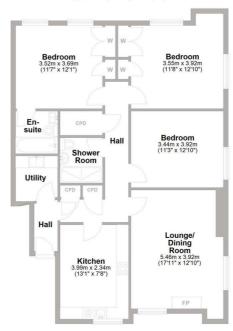

3

1

Second Floor prox. 100.2 sq. metres (1078.4 sq. feet)

Total area: approx. 100.2 sq. metres (1078.4 sq. feet)

Agents Note: Whilst every care has been taken to prepare these particulars, they are for guidance purposes only. All measurements are approximate and are for general guidance purposes only and whilst every care has been taken to ensure their accuracy, they should not be relied upon and potential buyers/tenants are advised to recheck the measurements