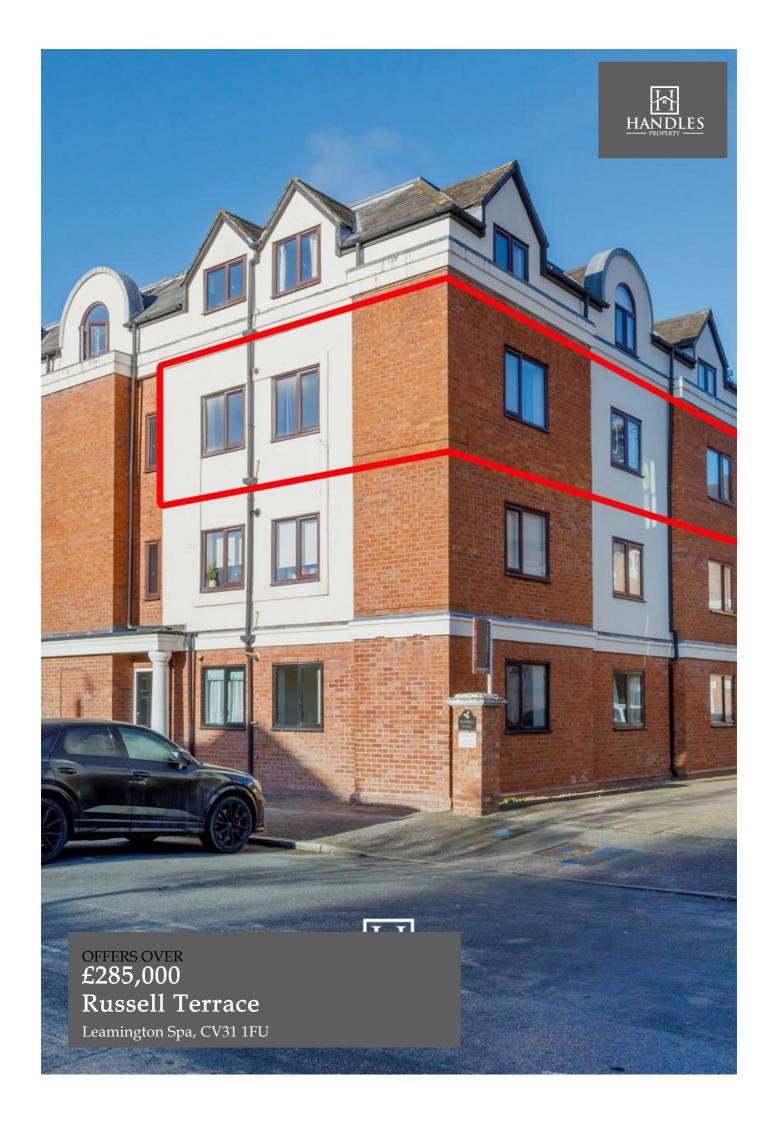

## PROPERTY SUMMARY

No Onward Chain - Spacious and Modern Apartment in Leamington Spa

This superb three-bedroom, second-floor apartment offers an impressive 100m² of bright, recently redecorated accommodation. Perfect for those seeking modern living with generous space, it's a fantastic opportunity for families, professionals, or anyone looking to enjoy the vibrant lifestyle of Leamington Spa.

Located in the sought-after Squirhill Place, at the quiet end of the picturesque Russell Terrace, this property enjoys a prime position. The broad, tree-lined street lies on the central eastern side of Leamington Spa town centre, providing convenient access to the lively