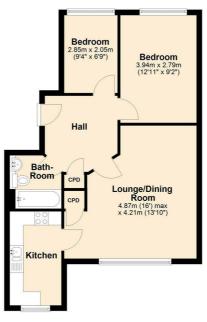

## Ground Floor

Total area: approx. 55.7 sq. metres (599.9 sq. feet)

Agents Note: Whilst every care has been taken to prepare these particulars, they are for guidance purposes only. All measurements are approximate and are for general guidance purposes only and whilst every care has been taken to ensure their accuracy, they should not be relied upon and potential buyers/tenants are advised to recheck the measurements