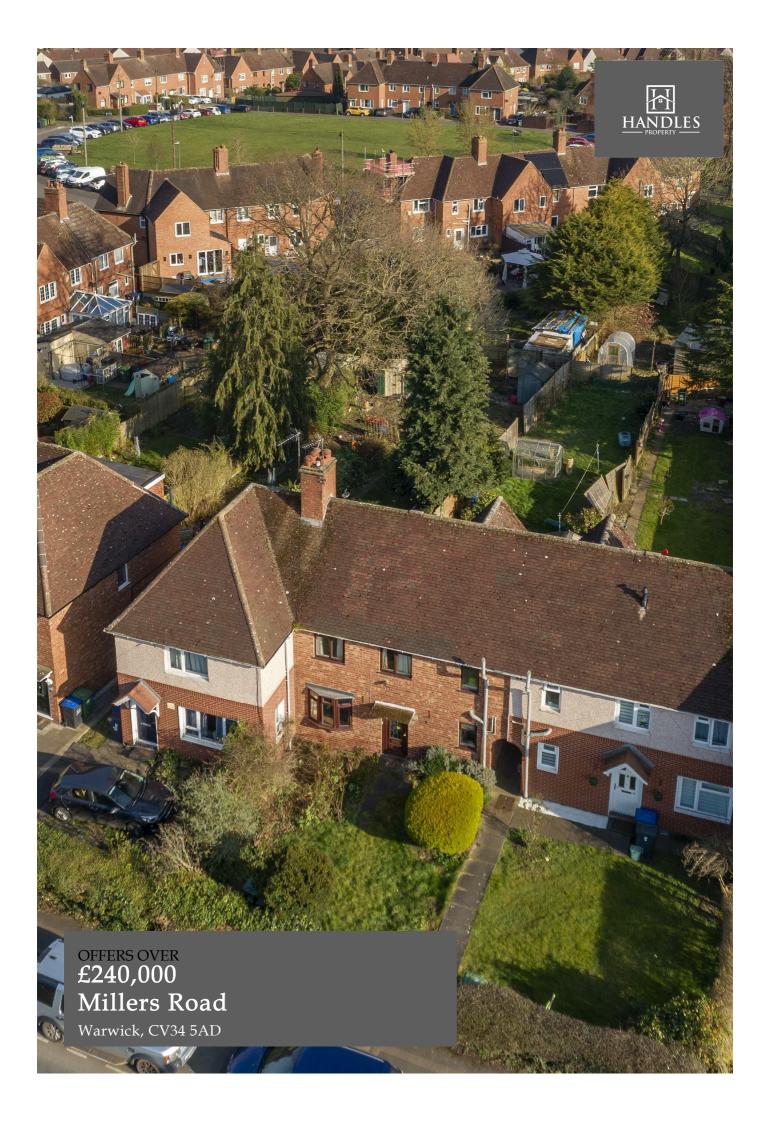

## **PROPERTY SUMMARY**

OPEN DAY - 26th April. Email now to reserve your viewing slot!

An exciting opportunity awaits with this spacious home in Warwick - ideal for buyers with vision and a flair for transformation

Where else in Warwick or Leamington Spa can you find a property offering over 1,100 sq ft of living space and a generous garden a this price point?

This home presents a fantastic chance to design and tailor the space to your personal style, with plenty of room to grow into. In addition to the layout shown in the floorplan, there's a substantial attic space brimming with potential for conversion (subject to planning permission).

Offered with no onward chain and a flying freehold, this is one opportunity not to be missed.

Ground Floor

Total area: approx. 103.7 sq. metres (1116.2 sq. feet)

Agents Note: Whilst every care has been taken to prepare these particulars, they are for guidance purposes only. All measurements are approximate and are for general guidance purposes only and whilst every care has been taken to ensure their accuracy, they should not be relied upon and potential buyers/tenants are advised to recheck the measurements