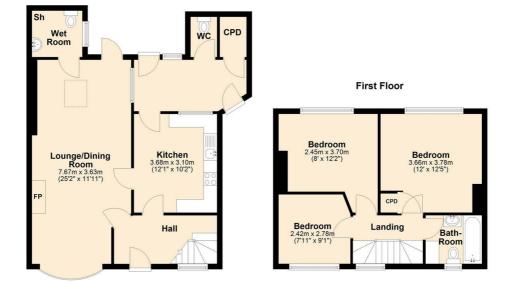

Where else in Warwick or Leamington Spa can you find a property offering over 1,100 sq ft of living space and a generous garden a this price point?

This home presents a fantastic chance to design and tailor the space to your personal style, with plenty of room to grow into. In addition to the layout shown in the floorplan, there's a substantial attic space brimming with potential for conversion (subject to planning permission).

Offered with no onward chain and a flying freehold, this is one opportunity not to be missed.

Ground Floor

Total area: approx. 103.7 sq. metres (1116.2 sq. feet)

Agents Note: Whilst every care has been taken to prepare these particulars, they are for guidance purposes only. All measurements are approximate and are for general guidance purposes only and whilst every care has been taken to ensure their accuracy, they should not be relied upon and potential buyers/tenants are advised to recheck the measurements