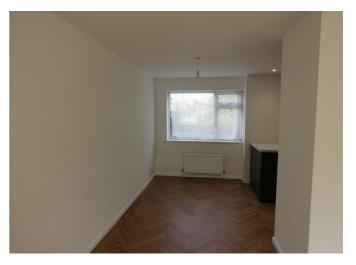

## **PROPERTY SUMMARY**

Email enquiries please for

A newly refurbished mid terrace property comprising three bedrooms, bathroom, open plan lounge/diner/kitchen with oven and hob extractor. Karndean floor throughout downstairs, new curtains and blinds, double glazing, gas central heating, small garden and garage in a block. Easy walking distance to New Milton Town centre.

Lounge Area (4.9 max x 3.5 (16'0" max x 11'5"))

Kitchen/Dining Area (5.2 max x 2.7 (17'0" max x 8'10"))

Agents Note: Whilst every care has been taken to prepare these particulars, they are for guidance purposes only. All measurements are approximate and are for general guidance purposes only and whilst every care has been taken to ensure their accuracy, they should not be relied upon and potential buyers/tenants are advised to recheck the measurements