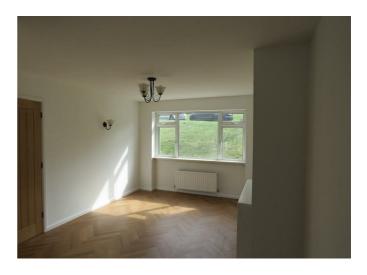

## **PROPERTY SUMMARY**

Email enquiries please for

A newly refurbished mid terrace property comprising three bedrooms, bathroom, open plan lounge/diner/kitchen with oven and hob extractor. Karndean floor throughout downstairs, new curtains and blinds, double glazing, gas central heating, small garden and garage in a block. Easy walking distance to New Milton Town centre.

Lounge Area (4.9 max x 3.5 (16'0" max x 11'5"))

Kitchen/Dining Area (5.2 max x 2.7 (17'0" max x 8'10"))

Agents Note: Whilst every care has been taken to prepare these particulars, they are for guidance purposes only. All measurements are approximate and are for general guidance purposes only and whilst every care has been taken to ensure their accuracy, they should not be relied upon and potential buyers/tenants are advised to recheck the measurements