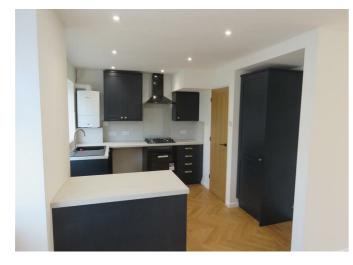

## **PROPERTY SUMMARY**

Email enquiries please for

A newly refurbished mid terrace property comprising three bedrooms, bathroom, open plan lounge/diner/kitchen with oven and hob extractor. Karndean floor throughout downstairs, new curtains and blinds, double glazing, gas central heating, small garden and garage in a block. Easy walking distance to New Milton Town centre.

Lounge Area (4.9 max x 3.5 (16'0" max x 11'5"))

Kitchen/Dining Area (5.2 max x 2.7 (17'0" max x 8'10"))

Agents Note: Whilst every care has been taken to prepare these particulars, they are for guidance purposes only. All measurements are approximate and are for general guidance purposes only and whilst every care has been taken to ensure their accuracy, they should not be relied upon and potential buyers/tenants are advised to recheck the measurements