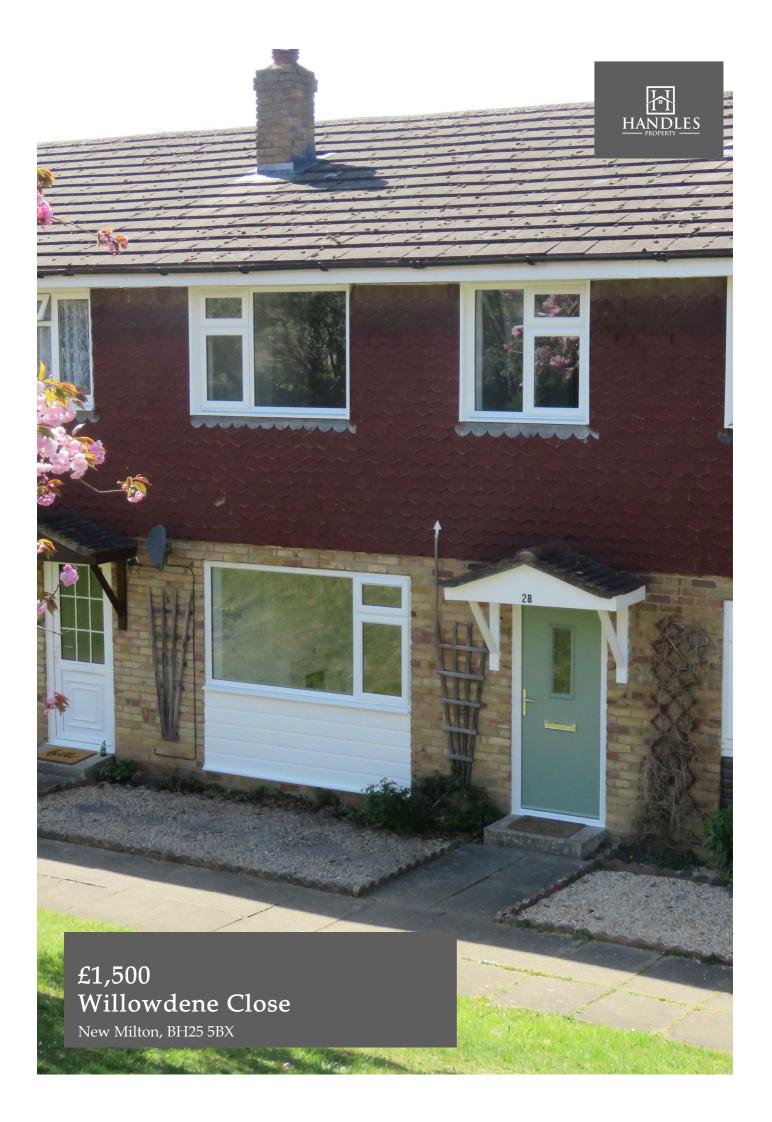

## **PROPERTY SUMMARY**

Email enquiries please for

A newly refurbished mid terrace property comprising three bedrooms, bathroom, open plan lounge/diner/kitchen with oven and hob extractor. Karndean floor throughout downstairs, new curtains and blinds, double glazing, gas central heating, small garden and garage in a block. Easy walking distance to New Milton Town centre.