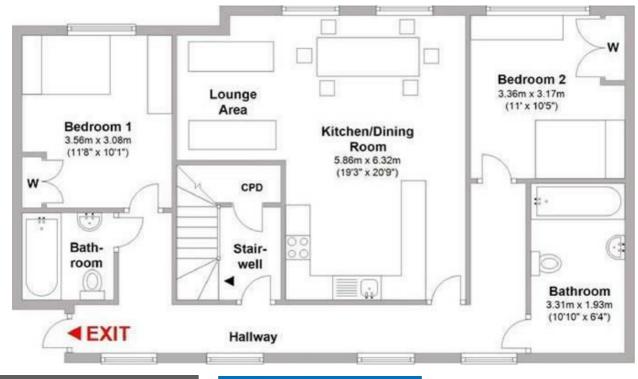

## **PROPERTY SUMMARY**

\*\*STUDENT PROPERTY\*\* \* Fabulous 5/4 bedroom student property with 2 bathrooms. With fitted furniture including double beds (4ft) and matching wardrobe, desk and bookcase. Located just a few minutes' walk to the South of the town centre the property is ideally situated opposite the railway station and benefits from onsite communal facilities including gym. FREE WI-FI Available 1st September. 4 (♣ 2 (♣) 1 (♣)

Agents Note: Whilst every care has been taken to prepare these particulars, they are for guidance purposes only. All measurements are approximate and are for general guidance purposes only and whilst every care has been taken to ensure their accuracy, they should not be relied upon and potential buyers/tenants are advised to recheck the measurements