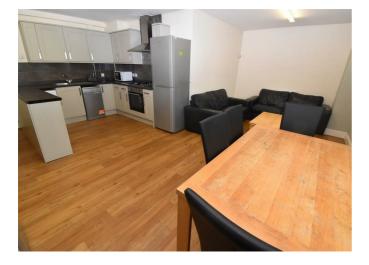

## **PROPERTY SUMMARY**

\*\*STUDENT PROPERTY\*\* \* Fabulous 5/4 bedroom student property with 2 bathrooms. With fitted furniture including double beds (4ft) and matching wardrobe, desk and bookcase. Located just a few minutes' walk to the South of the town centre the property is ideally situated opposite the railway station and benefits from onsite communal facilities including gym. FREE WI-FI Available 1st September. 4 (♣ 2 (♣) 1 (♣)