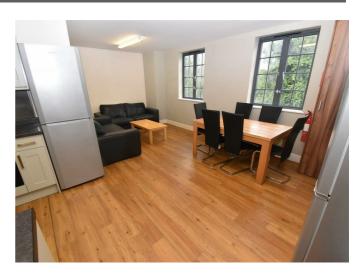

## **PROPERTY SUMMARY**

\*\*STUDENT PROPERTY\*\* \* Fabulous 5/4 bedroom student property with 2 bathrooms. With fitted furniture including double beds (4ft) and matching wardrobe, desk and bookcase. Located just a few minutes' walk to the South of the town centre the property is ideally situated opposite the railway station and benefits from onsite communal facilities including gym. FREE WI-FI Available 1st September. 4 (♣ 2 (♣) 1 (♣)