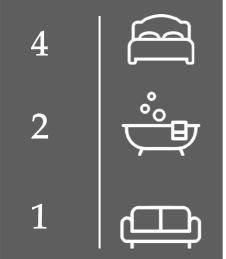

## **PROPERTY SUMMARY**

\*\*STUDENT PROPERTY\*\* \* Fabulous 5/4 bedroom student property with 2 bathrooms. With fitted furniture including double beds (4ft) and matching wardrobe, desk and bookcase. Located just a few minutes' walk to the South of the town centre the property is ideally situated opposite the railway station and benefits from onsite communal facilities including gym. FREE WI-FI Available 1st September. 4 (♣ 2 (♣) 1 (♣)