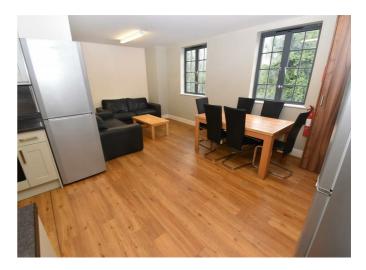

## PROPERTY SUMMARY

\*\*360 Virtual Tour on this STUDENT PROPERTY\*\* \* Fabulous purpose built 6 bedroom student property with 2 bathrooms. With fitted furniture including double beds (4ft) and matching wardrobe, desk and bookcase. Located just a few minutes' walk to the South of the town centre the property is ideally situated opposite the railway station and benefits from onsite communal facilities including gym. FREE WI-FI Available 1st September.