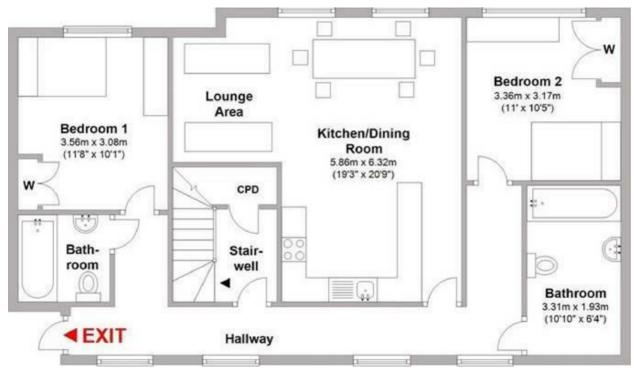

## PROPERTY SUMMARY

\*\*360 Virtual Tour on this STUDENT PROPERTY\*\* \* Fabulous purpose built 6 bedroom student property with 2 bathrooms. With fitted furniture including double beds (4ft) and matching wardrobe, desk and bookcase. Located just a few minutes' walk to the South of the town centre the property is ideally situated opposite the railway station and benefits from onsite communal facilities including gym. FREE WI-FI Available 1st September.