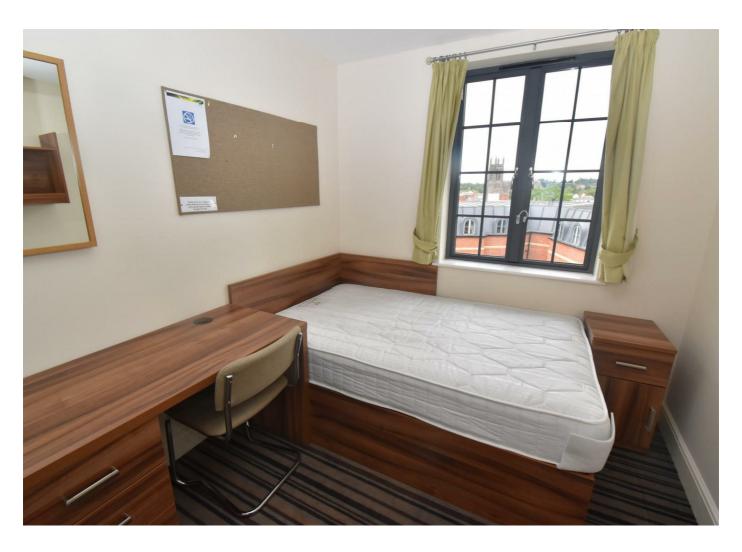

## PROPERTY SUMMARY

\*\*360 Virtual Tour on this STUDENT PROPERTY\*\* \* Fabulous purpose built 6 bedroom student property with 2 bathrooms. With fitted furniture including double beds (4ft) and matching wardrobe, desk and bookcase. Located just a few minutes' walk to the South of the town centre the property is ideally situated opposite the railway station and benefits from onsite communal facilities including gym. FREE WI-FI Available 1st September.