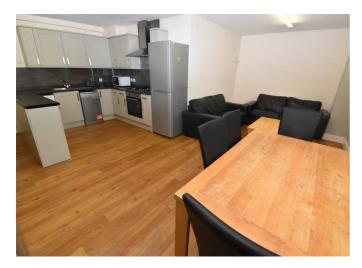

## PROPERTY SUMMARY

\*\*360 Virtual Tour on this STUDENT PROPERTY\*\* \* Fabulous purpose built 6 bedroom student property with 2 bathrooms. With fitted furniture including double beds (4ft) and matching wardrobe, desk and bookcase. Located just a few minutes' walk to the South of the town centre the property is ideally situated opposite the railway station and benefits from onsite communal facilities including gym. FREE WI-FI Available 1st September.