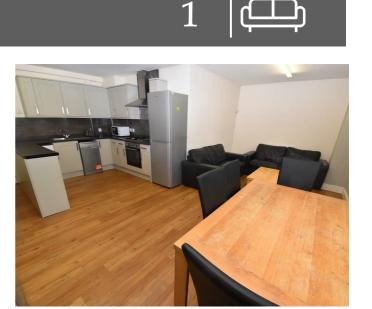

## **PROPERTY SUMMARY**

\*\*360 Virtual Tour on this STUDENT PROPERTY\*\* \* Fabulous purpose built 6 bedroom student property with 2 bathrooms. With fitted furniture including double beds (4ft) and matching wardrobe, desk and bookcase. Located just a few minutes' walk to the South of the town centre the property is ideally situated opposite the railway station and benefits from onsite communal facilities including gym. FREE WI-FI Available 1st September.