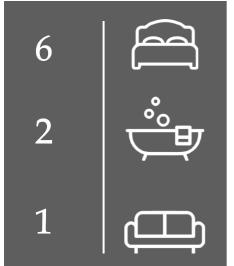

## **PROPERTY SUMMARY**

\*\*360 Virtual Tour on this STUDENT PROPERTY\*\* \* Fabulous purpose built 6 bedroom student property with 2 bathrooms. With fitted furniture including double beds (4ft) and matching wardrobe, desk and bookcase. Located just a few minutes' walk to the South of the town centre the property is ideally situated opposite the railway station and benefits from onsite communal facilities including gym. FREE WI-FI Available 1st September.