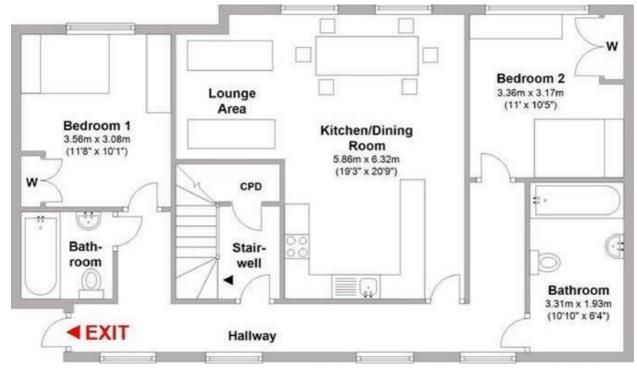

## **PROPERTY SUMMARY**

\*\*360 Virtual Tour on this STUDENT PROPERTY\*\* \* Fabulous purpose built 6 bedroom student property with 2 bathrooms. With fitted furniture including double beds (4ft) and matching wardrobe, desk and bookcase. Located just a few minutes' walk to the South of the town centre the property is ideally situated opposite the railway station and benefits from onsite communal facilities including gym. FREE WI-FI Available 1st September.

Agents Note: Whilst every care has been taken to prepare these particulars, they are for guidance purposes only. All measurements are approximate and are for general guidance purposes only and whilst every care has been taken to ensure their accuracy, they should not be relied upon and potential buyers/tenants are advised to recheck the measurements