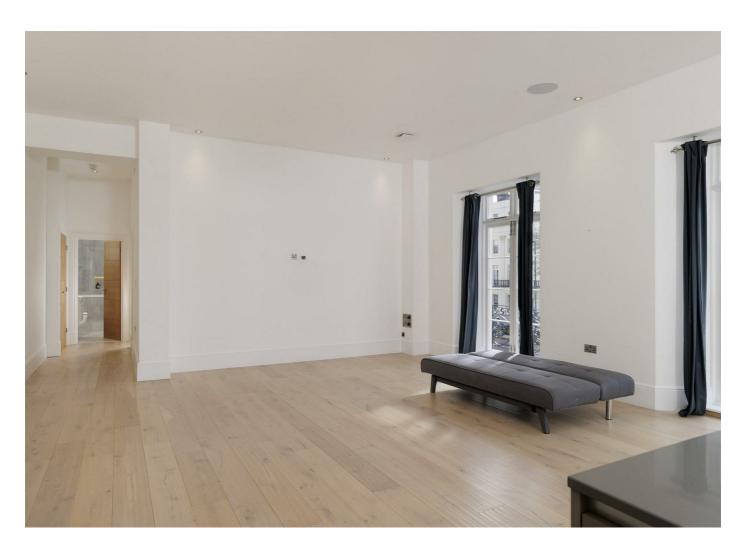

Enjoy underfloor heating throughout, creating a warm and inviting atmosphere. With three sets of French doors, natural light floods the space, enhancing its bright and airy feel. The modern bathroom suite includes both a bath and a walk-in shower, providing a spa-like retreat.