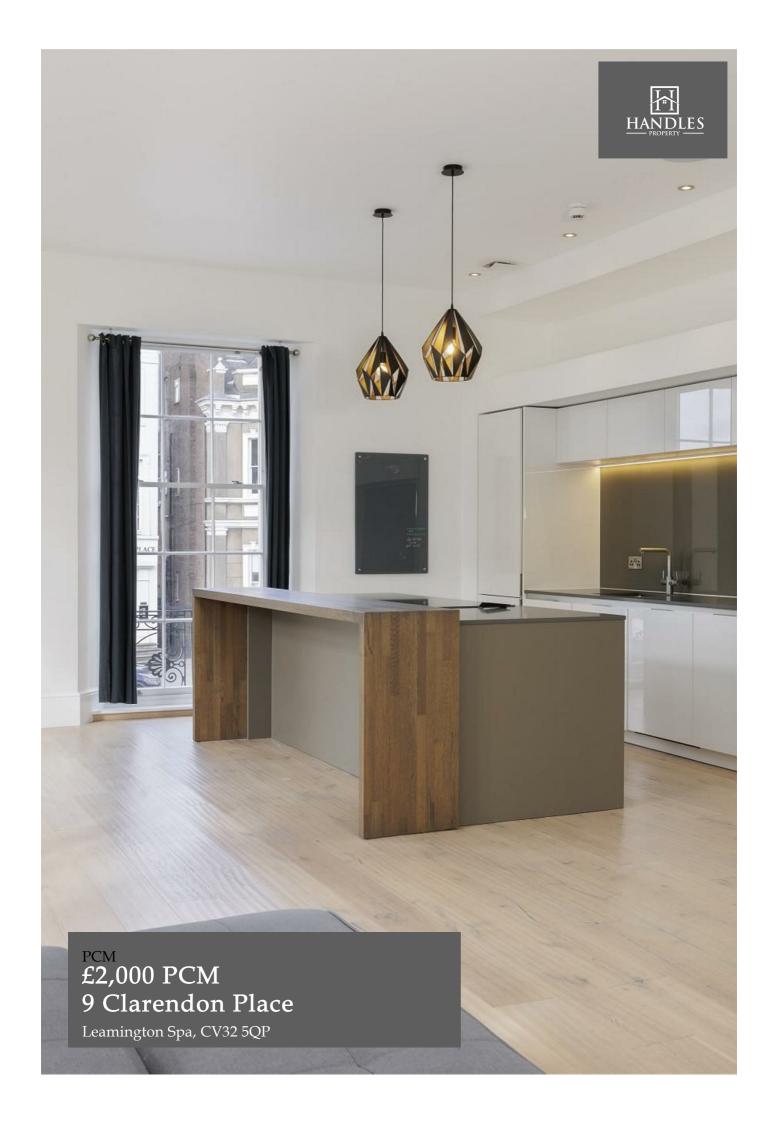

## PROPERTY SUMMARY

Stunning First-Floor Luxury Apartment in Prime Town Centre Location

This exceptional two-bedroom luxury apartment offers contemporary living at its finest. Boasting a spacious openplan lounge and kitchen, this home is designed for both comfort and style. The ultra-modern kitchen features high-end appliances and a large statement kitchen island, perfect for entertaining.

Enjoy underfloor heating throughout, creating a warm and inviting atmosphere. With three sets of French doors, natural light floods the space, enhancing its bright and airy feel. The modern bathroom suite includes both a bath and a walk-in shower, providing a spa-like retreat.

Additional features include gated access, two off-road parking spaces, and a highly desirable town centre location, offering convenience and exclusivity.

A rare opportunity to own a stunning, spacious, and modern home in the heart of the town. Viewing is highly recommended!

Offered Part furnished and available NOW.

1

Agents Note: Whilst every care has been taken to prepare these particulars, they are for guidance purposes only. All measurements are approximate and are for general guidance purposes only and whilst every care has been taken to ensure their accuracy, they should not be relied upon and potential buyers/tenants are advised to recheck the measurements