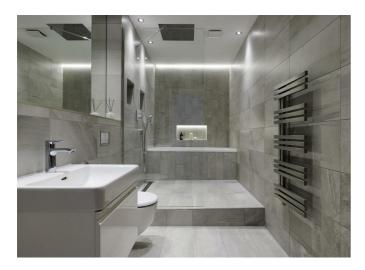

Enjoy underfloor heating throughout, creating a warm and inviting atmosphere. With three sets of French doors, natural light floods the space, enhancing its bright and airy feel. The modern bathroom suite includes both a bath and a walk-in shower, providing a spa-like retreat.