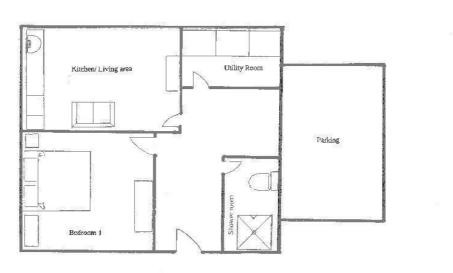

## PROPERTY SUMMARY

\*\*\*STUDENT PROPERTY\*\*\* A 5 bedroom, 2-bathroom Student Property located in a convenient location near the Uni bus stop! Available 1st September .

Agents Note: Whilst every care has been taken to prepare these particulars, they are for guidance purposes only. All measurements are approximate and are for general guidance purposes only and whilst every care has been taken to ensure their accuracy, they should not be relied upon and potential buyers/tenants are advised to recheck the measurements