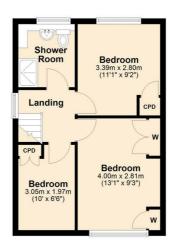

### First Floor

Total area: approx. 86.5 sq. metres (930.7 sq. feet)

Agents Note: Whilst every care has been taken to prepare these particulars, they are for guidance purposes only. All measurements are approximate and are for general guidance purposes only and whilst every care has been taken to ensure their accuracy, they should not be relied upon and potential buyers/tenants are advised to recheck the measurements