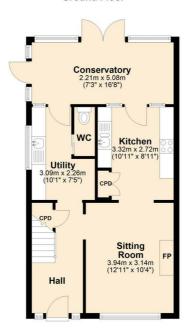

## **Ground Floor**

### First Floor

Total area: approx. 86.5 sq. metres (930.7 sq. feet)

Agents Note: Whilst every care has been taken to prepare these particulars, they are for guidance purposes only. All measurements are approximate and are for general guidance purposes only and whilst every care has been taken to ensure their accuracy, they should not be relied upon and potential buyers/tenants are advised to recheck the measurements