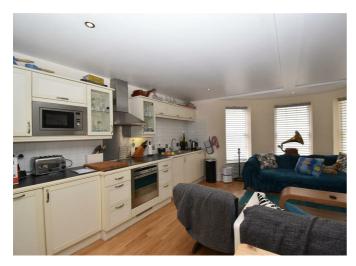

Two Double Bedrooms: Spacious and tastefully furnished, ideal for professionals or sharers.

Open-Plan Kitchen/Diner: A bright and sociable space, complete with appliances.

Private Courtyard: A delightful outdoor space perfect for a small table and chairs, offering a tranquil retreat.