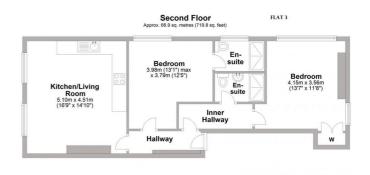

## PROPERTY SUMMARY

An outstanding two-bedroom apartment in an exclusive development in Leamington Spa Town centre. Finished to an extremely high standard, the apartment enjoys a prime location on the corner of Park Street, one of Leamington's unique boutique streets. It features a modern fitted kitchen with black granite worktops and AEG integrated appliances including oven, induction hobs, dishwasher, washer/dryer and fridge freezer. Bedrooms are spacious doubles, each with an ensuite luxury bathroom benefiting from motion sensor, illuminated mirrors and underfloor heating. The apartment also boasts high quality secondary glazing and luxury LG Hausys flooring. It is in close proximity to Leamington Spa train station 0.7 miles away and bus routes out of town. Furnished and available 7th June 2025.

1

Agents Note: Whilst every care has been taken to prepare these particulars, they are for guidance purposes only. All measurements are approximate and are for general guidance purposes only and whilst every care has been taken to ensure their accuracy, they should not be relied upon and potential buyers/tenants are advised to recheck the measurements