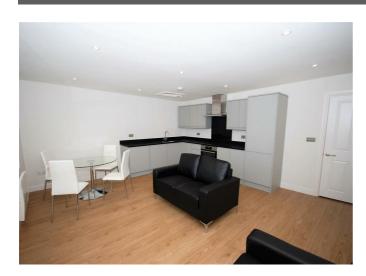

## PROPERTY SUMMARY

An outstanding two-bedroom apartment in an exclusive development in Leamington Spa Town centre. Finished to an extremely high standard, the apartment enjoys a prime location on the corner of Park Street, one of Leamington's unique boutique streets. It features a modern fitted kitchen with black granite worktops and AEG integrated appliances including oven, induction hobs, dishwasher, washer/dryer and fridge freezer. Bedrooms are spacious doubles, each with an ensuite luxury bathroom benefiting from motion sensor, illuminated mirrors and underfloor heating. The apartment also boasts high quality secondary glazing and luxury LG Hausys flooring. It is in close proximity to Leamington Spa train station 0.7 miles away and bus routes out of town. Furnished and available 7th June 2025.