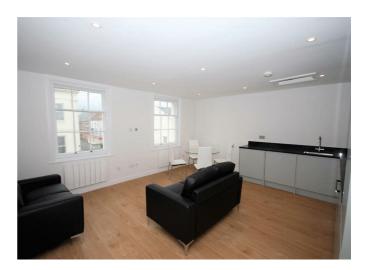

## PROPERTY SUMMARY

An outstanding two-bedroom apartment in an exclusive development in Leamington Spa Town centre. Finished to an extremely high standard, the apartment enjoys a prime location on the corner of Park Street, one of Leamington's unique boutique streets. It features a modern fitted kitchen with black granite worktops and AEG integrated appliances including oven, induction hobs, dishwasher, washer/dryer and fridge freezer. Bedrooms are spacious doubles, each with an ensuite luxury bathroom benefiting from motion sensor, illuminated mirrors and underfloor heating. The apartment also boasts high quality secondary glazing and luxury LG Hausys flooring. It is in close proximity to Leamington Spa train station 0.7 miles away and bus routes out of town. Furnished and available 7th June 2025.