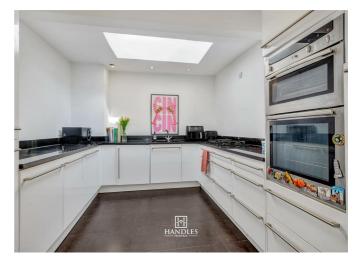

## **PROPERTY SUMMARY**

Share of Freehold – with over 950 years remaining on the lease

This elegant Grade II listed apartment truly stands out from the crowd – not only for its impressive size (nearly 1,400 square feet), but also for its refined finish and high-quality fixtures throughout. Set within the striking Regency architecture of Clarendon Square, it showcases the very best of Leamington Spas historic charm. The location is equally enviable, situated just a stone-s throw from the renowned Parade, placing shops, cafés, restaurants, and parks quite literally on your doorstep.