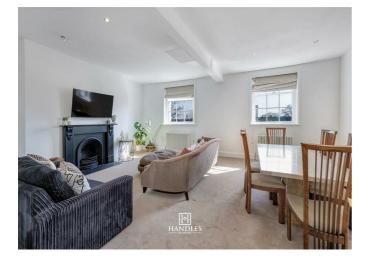

## **PROPERTY SUMMARY**

Share of Freehold – with over 950 years remaining on the lease

This elegant Grade II listed apartment truly stands out from the crowd – not only for its impressive size (nearly 1,400 square feet), but also for its refined finish and high-quality fixtures throughout. Set within the striking Regency architecture of Clarendon Square, it showcases the very best of Leamington Spas historic charm. The location is equally enviable, situated just a stone-s throw from the renowned Parade, placing shops, cafés, restaurants, and parks quite literally on your doorstep.