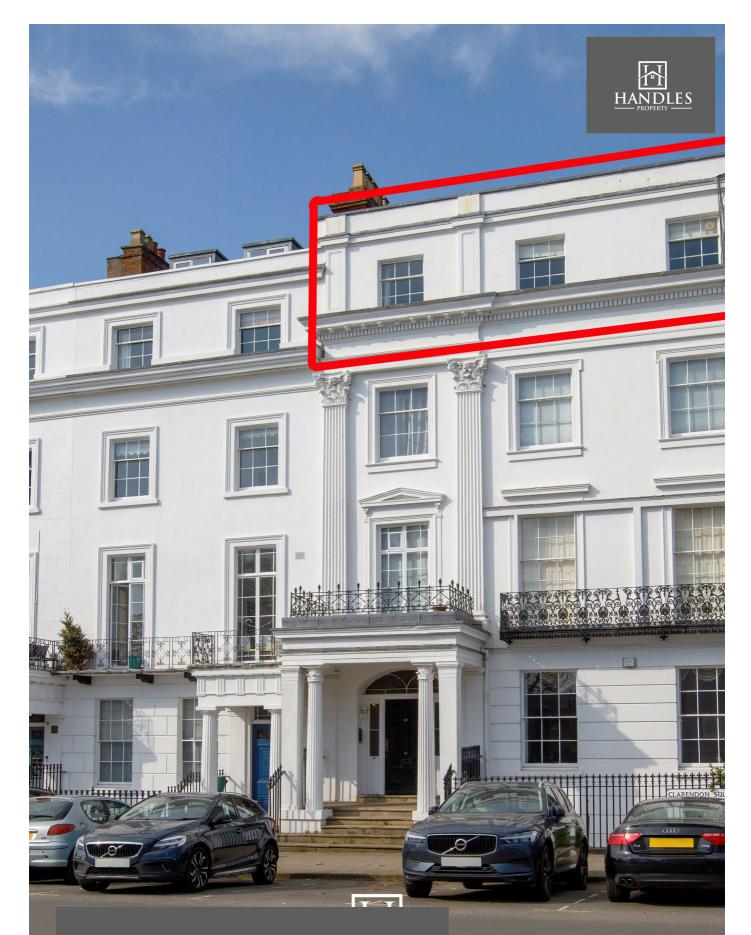

## **PROPERTY SUMMARY**

Share of Freehold – with over 950 years remaining on the lease

This elegant Grade II listed apartment truly stands out from the crowd – not only for its impressive size (nearly 1,400 square feet), but also for its refined finish and high-quality fixtures throughout. Set within the striking Regency architecture of Clarendon Square, it showcases the very best of Leamington Spas historic charm. The location is equally enviable, situated just a stone-s throw from the renowned Parade, placing shops, cafés, restaurants, and parks quite literally on your doorstep.

The property is accessed via a grand communal entrance hall, complete with stone flooring and a sweeping staircase leading to the penthouse.

**Third Floor** 