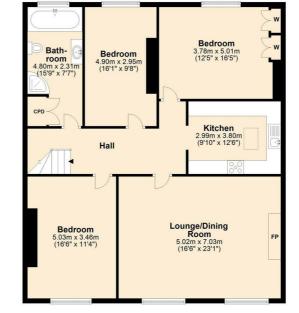

## Second Floor

Total area: approx. 127.4 sq. metres (1371.0 sq. feet)

Agents Note: Whilst every care has been taken to prepare these particulars, they are for guidance purposes only. All measurements are approximate and are for general guidance purposes only and whilst every care has been taken to ensure their accuracy, they should not be relied upon and potential buyers/tenants are advised to recheck the measurements