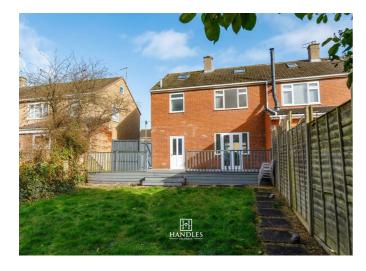

Spanning a generous 900 sq. ft. (excluding the excellent attic space pictured), No. 35 provides well-proportioned living areas that have been thoughtfully updated by the current owners. Notable highlights include refurbished timber flooring and a modern, stylish