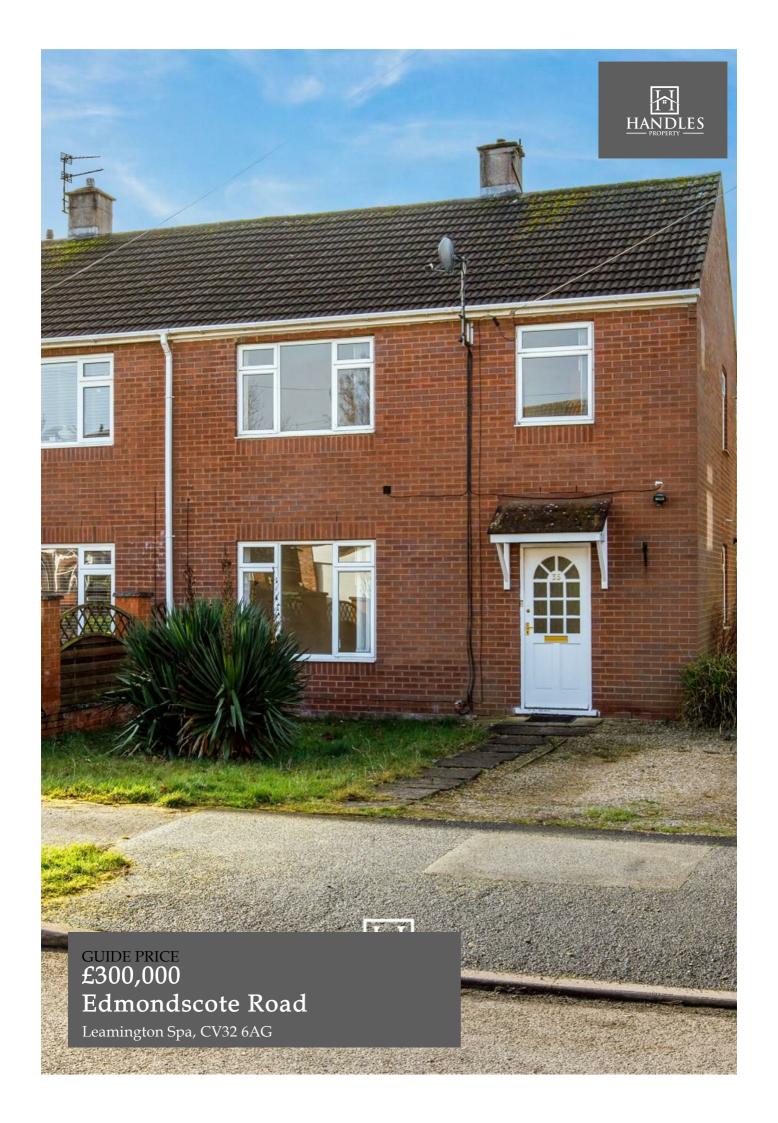

## PROPERTY SUMMARY

Edmonscote Road, Leamington Spa

This charming three-bedroom semi-detached family home is tucked away on a quiet, low-traffic road just west of Leamington Spa's vibrant town centre. Ideally positioned for commuters, it offers easy access to both the railway station and the M40/M42 road network, making travel to Birmingham, Coventry, and London highly convenient.

Spanning a generous 900 sq. ft. (excluding the excellent attic space pictured), No. 35 provides well-proportioned living areas that have been thoughtfully updated by the current owners. Notable highlights include refurbished timber flooring and a modern, stylish