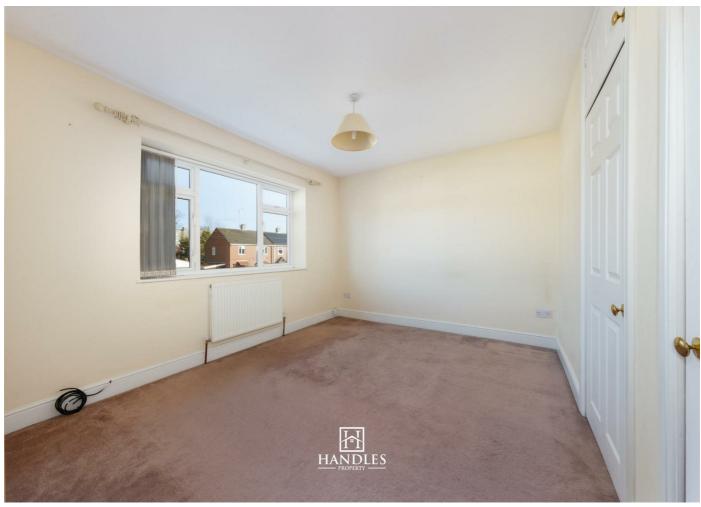

Spanning a generous 900 sq. ft. (excluding the excellent attic space pictured), No. 35 provides well-proportioned living areas that have been thoughtfully updated by the current owners. Notable highlights include refurbished timber flooring and a modern, stylish

First Floor

Approx. 41.8 sq. metres (449.7 sq. feet)

Bedroom
2.56m x 4.25m
(8'5" x 13'11")

Landing

Bedroom
3.17m x 3.57m
(10'5" x 11'8")

Bedroom
2.12m x 2.90m
(6'11" x 9'6")

Total area: approx. 83.5 sq. metres (899.3 sq. feet)