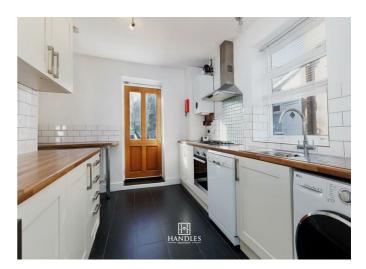

Spanning a generous 900 sq. ft. (excluding the excellent attic space pictured), No. 35 provides well-proportioned living areas that have been thoughtfully updated by the current owners. Notable highlights include refurbished timber flooring and a modern, stylish

3

Ground Floor

Approx. 41.8 sq. metres (449.7 sq. feet)

Kitchen

4.21m (1310") max

x 3.22m (10'7")

Reception

Hall