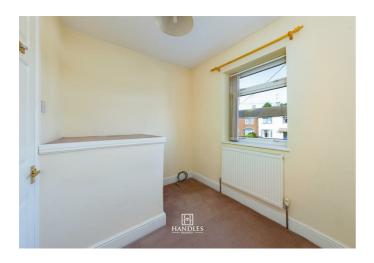

First Floor

Approx. 41.8 sq. metres (449.7 sq. feet)

Bedroom
2.56m x 4.25m
(8'5" x 13'11")

Landing

Bedroom
3.17m x 3.57m
(10'5" x 11'8")

Bedroom
2.12m x 2.90m
(6'11" x 9'6")

Total area: approx. 83.5 sq. metres (899.3 sq. feet)