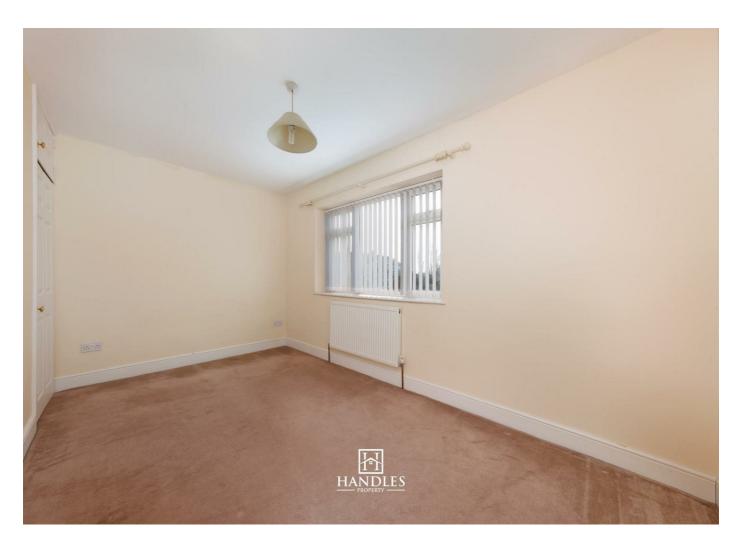

First Floor

Approx. 41.8 sq. metres (449.7 sq. feet)

Bedroom
2.56m x 4.25m
(8'5" x 13'11")

Landing

Bedroom
3.17m x 3.57m
(10'5" x 11'8")

Bedroom
2.12m x 2.90m
(6'11" x 9'6")

Total area: approx. 83.5 sq. metres (899.3 sq. feet)