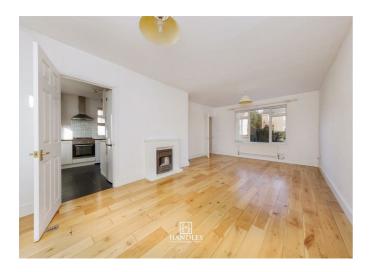

## PROPERTY SUMMARY

Edmonscote Road, Leamington Spa

This charming three-bedroom semi-detached family home is tucked away on a quiet, low-traffic road just west of Leamington Spa's vibrant town centre. Ideally positioned for commuters, it offers easy access to both the railway station and the M40/M42 road network, making travel to Birmingham, Coventry, and London highly convenient.

Spanning a generous 900 sq. ft. (excluding the excellent attic space pictured), No. 35 provides well-proportioned living areas that have been thoughtfully updated by the current owners. Notable highlights include refurbished timber flooring and a modern, stylish

3

Ground Floor

Approx. 41.8 sq. metres (449.7 sq. feet)

Kitchen

4.21m (1310") max

x 3.22m (10'7")

Reception

Hall